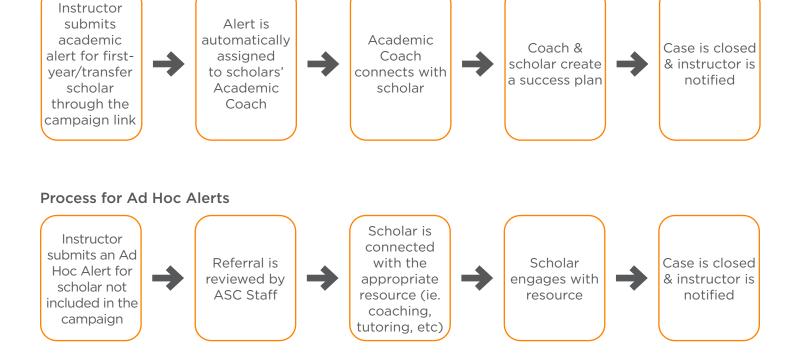

## Academic Alert Campaign vs. Ad Hoc Alerts

There are two ways you can connect your student scholars to academic resources through the Academic Success Center - Academic Alert Campaign and Ad Hoc Alerts issued through Vol Academic Connect. The chart below will help you determine when to use each system.

## **Process for Academic Alerts**