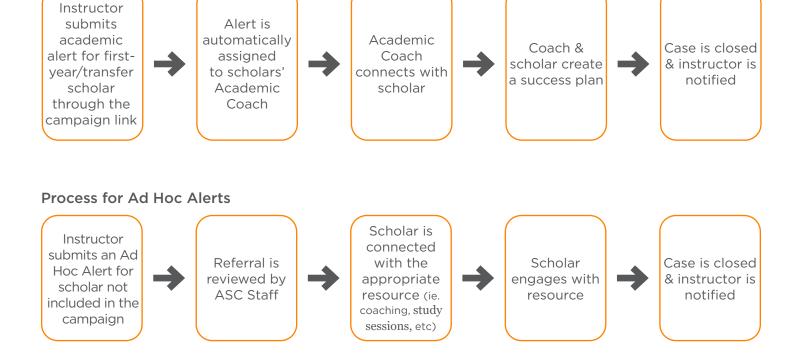

## Academic Alert Campaign vs. Ad Hoc Alerts

There are two ways you can connect your student scholars to academic resources through the Academic Success Center - Academic Alert Campaign and Ad Hoc Alerts issued through Vol Academic Connect. The chart below will help you determine when to use each system.

## **Process for Academic Alerts**