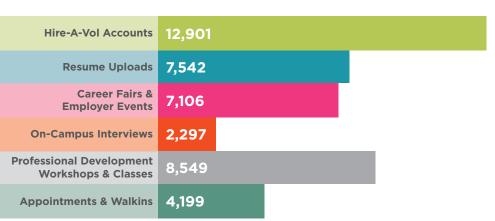

## STUDENT ENGAGEMENT AT THE CENTER FOR CAREER DEVELOPMENT

2017/2018 Student Usage Data



42,594

Number of unique students and alumni who interacted with the CCD

16,744\*





20% Freshmen Sophomores

Seniors

Graduate Alumni & Other

\*Note: Due to data lost during software migration, reported number of users is artificially low.

## Percentage of students in each college who used at least one sponsored service

Percentage of students who engaged with the CCD

AGRICULTURAL SCIENCES ARCHITECTURE & NATURAL RESOURCES



51%

ARTS & SCIENCES

HASLAM COLLEGE OF BUSINESS



64%

92%

63%

80%

COMMUNICATION EDUCATION, HEALTH, & INFORMATION & HUMAN SCIENCES

62%

ENGINEERING

NURSING

36%

SOCIAL WORK

26%

**UNDERGRAD STUDENTS** 



**GRADUATE STUDENTS** 



30%

Student Union (2nd floor)

865-974-5435 • career.utk.edu

CENTER FOR CAREER DEVELOPMENT