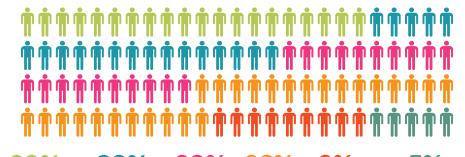

## STUDENT ENGAGEMENT AT THE CENTER FOR CAREER DEVELOPMENT

2017/2018 Student Usage Data

42,594

Number of unique students and alumni who interacted with the CCD

16,744\*

20% Freshmen Sophomores

Seniors

Graduate Alumni & Other