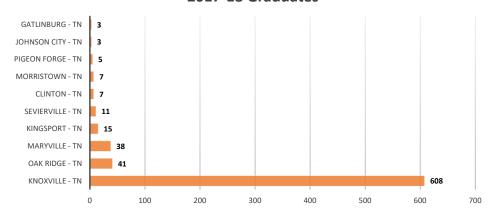

0           | 23.3%          | 20          | 9.3%        | 215   |
| Education, Health, & Human Sciences | 139      | 61.0%      | 61           | 26.8%          | 28          | 12.3%       | 228   |
| Engineering                         | 176      | 53.2%      | 115          | 34.7%          | 40          | 12.1%       | 331   |
| Nursing                             | 90       | 85.7%      | 13           | 12.4%          | 2           | 1.9%        | 105   |
| Social Work                         | 6        | 33.3%      | 3            | 16.7%          | 9           | 50.0%       | 18    |
| Totals                              | 1301     | 60.8%      | 613          | 28.6%          | 226         | 10.6%       | 2140  |

# Full-time Employment in East Tennessee Reported by 2017-18 Graduates



\*34.4% (738 Students) of those employed stayed in the greater Knoxville Area

# Geographical Distribution of Full-time Employed 2017-18 Graduates



#### Region Key:

Northeastern US Region: Connecticut, District of Columbia, Delaware, Maine, Massachusetts, New Hampshire, New Jersey, New York, Pennsylvania, Rhode Island, Vermont.

Midwestern US Region: Illinois, Indiana, Iowa, Kansas, Michigan, Minnesota, Missouri, Nebraska, North Dakota, Ohio, Oklahoma, South Dakota, Wisconsin.

Southern US Region: Alabama, Arkansas, Florida, Georgia, Kentucky, Louisiana, Mississippi, Norht Carolina, South Carolina, Tennessee, Texas, Virginia, West Virginia

Western US Region: Alaska, Arizona, California, Colorado, Hawaii, Idaho, Montana, Nevada, New Mexico, Oregan, Utah, Washington, Wyoming

# Full-ti