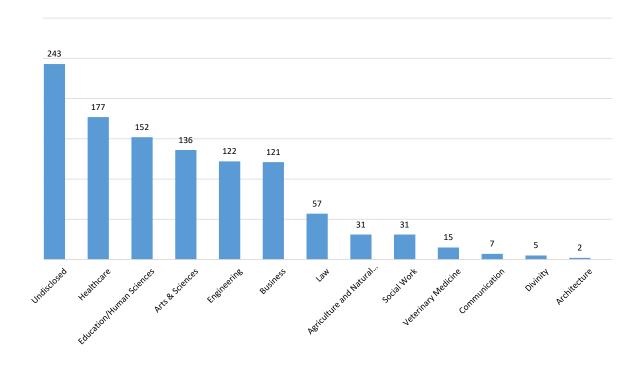

The infographic on the next page presents highlights of the career outcomes data for **2018 bachelor's graduates**. The following pages contain all data collected by degree type and by college major.