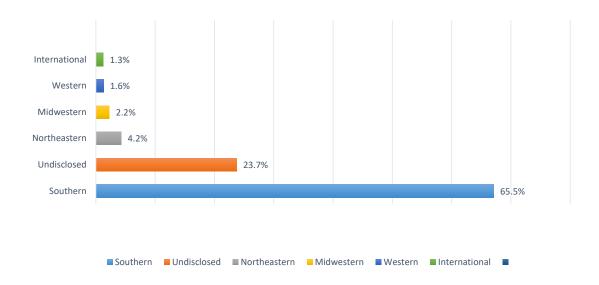

## WHAT THEY ARE MAKING

**Highest Salary** (COMPUTER SCIENCE) \$145,000

> **Mean Salary** \$46,801

56% **IN TENNESSEE** 