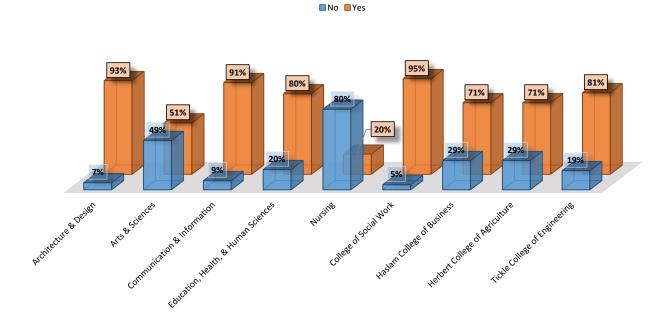

# First-Destination Information 2017-2018 Graduates

|                                                                           | Total Number<br>Graduated | # Known<br>Outcomes | Total #<br>Employed Full-<br>Time | Total #<br>Employed Part<br>Time | # Admitted to<br>Grad School | # Planning on<br>Grad School | # Seeking<br>Employment | # Military<br>Service | # Out of Job<br>Market | # Service |
|---------------------------------------------------------------------------|---------------------------|---------------------|-----------------------------------|----------------------------------|------------------------------|------------------------------|-------------------------|-----------------------|------------------------|-----------|
| SUMMARY                                                                   |                           |                     |                                   |                                  |                              |                              |                         |                       |                        |           |
| Degree: Bachelors                                                         |                           |                     |                                   |                                  |                              |                              |                         |                       |                        |           |
| Herbert College of Agriculture                                            | 319                       | 265                 | 132 (49.8%)                       | 5 (1.9%)                         | 72 (27.2%)                   | 19 (7.2%)                    | 24 (9.1%)               | 2 (0.8%)              | 7 (2.6%)               | 4 (1.5%)  |
| Architecture & Design                                                     | 57                        | 51                  | 40 (78.4%)                        | 0 (0%)                           | 0 (0%)                       | 1 (2.0%)                     | 10 (19.6%)              | 0 (0%)                | 0 (0%)                 | 0 (0%)    |
| Arts & Sciences                                                           | 1313                      | 964                 | 354 (36.7%)                       | 12 (1.2%)                        | 285 (29.6%)                  | 98 (10.1%)                   | 168 (17.4%)             | 13 (1.3%)             | 32 (3.3%)              | 2 (0.2%)  |
| Haslam College of Business                                                | 1057                      | 926                 | 681 (73.5%)                       | 11 (1.2%)                        | 120 (13.0%)                  | 14 (1.5%)                    | 78 (8.4%)               | 5 (0.5%)              | 15 (1.6%)              | 2 (0.2%)  |
| Communication & Information                                               | 356                       | 287                 | 207 (72.4%)                       | 10 (3.5%)                        | 23 (8.0%)                    | 9 (3.1%)                     | 28 (9.8%)               | 1 (0.3%)              | 7 (2.4%)               | 1 (0.3%)  |
| Education, Health & Human Sciences                                        | 698                       | 616                 | 221 (35.9%)                       | 5 (0.8%)                         | 259 (42.0%)                  | 78 (12.7%)                   | 34 (5.5%)               | 1 (0.2%)              | 18 (2.9%)              | 0 (0%)    |
| Tickle College of Engineering                                             | 610                       | 530                 | 332 (62.5%)                       | 3 (0.6%)                         | 119 (22.5%)                  | 8 (1.5%)                     | 53 (10.0%)              | 4 (0.8%)              | 11 (2.1%)              | 0 (0%)    |
| Nursing                                                                   | 177                       | 113                 | 104 (92.0%)                       | 1 (0.9%)                         | 5 (4.4%)                     | 1 (0.9%)                     | 2 (1.8%)                | 0 (0%)                | 0 (0%)                 | 0 (0%)    |
| Social Work                                                               | 64                        | 57                  | 18 (31.6%)                        | 0 (0%)                           | 27 (47.4%)                   | 3 (5.3%)                     | 4 (7.0%)                | 0 (0%)                | 5 (8.8%)               | 0 (0%)    |
| TOTAL                                                                     | 4651                      | 3809                | 2061 (54.1%)                      | 47 (1.2%)                        | 915 (24%)                    | 232 (6%)                     | 394 (10.3%)             | 26 (0.6%)             | 96 (2.5%)              | 9 (0.2%)  |
| Degree: Masters                                                           |                           |                     |                                   |                                  |                              |                              |                         |                       |                        |           |
| Herbert College of Agriculture                                            | 61                        | 38                  | 27 (69.2%)                        | 0 (0%)                           | 9 (23.1%)                    | 1 (2.6%)                     | 2 (5.1%)                | 0 (0%)                | 0 (0%)                 | 0 (0%)    |
| Architecture & Design                                                     | 16                        | 13                  | 11 (84.6%)                        | 0 (0%)                           | 0 (0%)                       | 0 (0%)                       | 2 (15.4%)               | 0 (0%)                | 0 (0%)                 | 0 (0%)    |
| Arts & Sciences                                                           | 151                       | 105                 | 56 (56.0%)                        | 2 (2.0%)                         | 33 (31.4%)                   | 3 (3.0%)                     | 11 (11.0%)              | 0 (0%)                | 0 (0%)                 | 0 (0%)    |
| Haslam College of Business                                                | 213                       | 208                 | 183 (85.9%)                       | 0 (0%)                           | 3 (1.4%)                     | 0 (0%)                       | 10 (4.6%)               | 2 (0.7%)              | 11 (5.1%)              | 0 (0%)    |
| Communication & Information                                               | 68                        | 40                  | 33 (82.5%)                        | 0 (0%)                           | 3 (7.5%)                     | 0 (0%)                       | 3 (7.5%)                | 0 (0%)                | 1 (2.5%)               | 0 (0%)    |
| Education, Health & Human Sciences                                        | 267                       | 130                 | 89 (67.9%)                        | 1 (0.8%)                         | 29 (22.1%)                   | 0 (0%)                       | 9 (6.9%)                | 0 (0%)                | 3 (2.3%)               | 0 (0%)    |
| Tickle College of Engineering                                             | 207                       | 122                 | 76 (62.3%)                        | 0 (0%)                           | 41 (33.6%)                   | 0 (0%)                       | 3 (2.5%)                | 1 (0.8%)              | 1 (0.8%)               | 0 (0%)    |
| Nursing                                                                   | 61                        | 12                  | 10 (83.3%)                        | 0 (0%)                           | 1 (8.3%)                     | 0 (0%)                       | 1 (8.3%)                | 0 (0%)                | 0 (0%)                 | 0 (0%)    |
| Social Work                                                               | 221                       | 48                  | 34 (70.8%)                        | 0 (0%)                           | 4 (8.3%)                     | 0 (0%)                       | 8 (16.7%)               | 0 (0%)                | 2 (4.2%)               | 0 (0%)    |
| TOTAL                                                                     | 1265                      | 716                 | 519 (41.1%)                       | 4 (0.03%)                        | 118 (9.3%)                   | 7 (0.05%)                    | 49 (3.8%)               | 3 (0.02%)             | 8 (0.06%)              | 0 (0%)    |
| Degree: Doctorates                                                        |                           |                     |                                   |                                  |                              |                              |                         |                       |                        |           |
| Herbert College of Agriculture                                            | 21                        | 14                  | 11 (78.6%)                        | 1 (7.1%)                         | 0 (0%)                       | 0 (0%)                       | 2 (14.3%)               | 0 (0%)                | 0 (0%)                 | 0 (0%)    |
| Arts & Sciences                                                           | 147                       | 103                 | 78 (75.7%)                        | 1 (0.9%)                         | 8 (7.7%)                     | 13 (12.6%)                   | 3 (2.9%)                | 0 (0%)                | 0 (0%)                 | 0 (0%)    |
| Haslam College of Business                                                | 16                        | 12                  | 11 (91.7%)                        | 0 (0%)                           | 1 (8.3%)                     | 0 (0%)                       | 0 (0%)                  | 0 (0%)                | 0 (0%)                 | 0 (0%)    |
| Communication & Information                                               | 8                         | 4                   | 4 (100%)                          | 0 (0%)                           | 0 (0%)                       | 0 (0%)                       | 0 (0%)                  | 0 (0%)                | 0 (0%)                 | 0 (0%)    |
| Education, Health, & Human Sciences                                       | 62                        | 37                  | 22 (59.5%)                        | 0 (0%)                           | 11 (29.7%)                   | 1 (2.7%)                     | 2 (5.4%)                | 0 (0%)                | 1 (2.7%)               | 0 (0%)    |
| Tickle College of Engineering                                             | 127                       | 77                  | 48 (62.3%)                        | 1 (1.3%)                         | 25 (32.5%)                   | 0 (0%)                       | 1 (1.3%)                | 1 (1.3%)              | 1 (1.3%)               | 0 (0%)    |
| Nursing                                                                   | 14                        | 9                   | 9 (100%)                          | 0 (0%)                           | 0 (0%)                       | 0 (0%)                       | 0 (0%)                  | 0 (0%)                | 0 (0%)                 | 0 (0%)    |
| Social Work                                                               | 21                        | 7                   | 6 (85.7%)                         | 1 (14.3%)                        | 0 (0%)                       | 0 (0%)                       | 0 (0%)                  | 0 (0%)                | 0 (0%)                 | 0 (0%)    |
| Veterinary Medicine                                                       | 23                        | 19                  | 15 (78.9%)                        | 0 (0%)                           | 1 (5.3%)                     | 0 (0%)                       | 2 (10.5%)               | 1 (5.3%)              | 0 (0%)                 | 0 (0%)    |
| Intercollegiate                                                           | 25                        | 10                  | 6 (60.0%)                         | 0 (0%)                           | 2 (20.0%)                    | 0 (0%)                       | 1 (10.0%)               | 1 (10.0%)             | 0 (0%)                 | 0 (0%)    |
| TOTAL                                                                     | 453                       | 283                 | 210 (74.2%)                       | 4 (0.02%)                        | 57 (20.1%)                   | 14 (4.9%)                    | 11 (3.8%)               | 3 (0.01%)             | 2 (0.01%)              | 0 (0%)    |
| College: Herbert College of Agriculture<br>Degree: Bachelors              |                           |                     |                                   |                                  |                              |                              |                         |                       |                        |           |
| Agricultural and Resource Economics Agricultural Leadership, Education, & | 1                         | 1                   | 1 (100%)                          | 0 (0%)                           | 0 (0%)                       | 0 (0%)                       | 0 (0%)                  | 0 (0%)                | 0 (0%)                 | 0 (0%)    |
| Communication                                                             | 17                        | 15                  | 11 (73.3%)                        | 0 (0%)                           | 3 (20.0%)                    | 0 (0%)                       | 0 (0%)                  | 0 (0%)                | 1 (6.7%)               | 0 (0%)    |
| Animal Science                                                            | 100                       | 77                  | 21 (27.3%)                        | 1 (1.3%)                         | 31 (40.3%)                   | 15 (19.5%)                   | 8 (10.4%)               | 0 (0%)                | 1 (1.3%)               | 0 (0%)    |
| Biosystems Engineering                                                    | 14                        | 14                  | 11 (78.6%)                        | 0 (0%)                           | 2 (14.3%)                    | 0 (0%)                       | 1 (7.1%)                | 0 (0%)                | 0 (0%)                 | 0 (0%)    |
| Environmental & Soil Sciences                                             | 38                        | 34                  | 22 (64.7%)                        | 1 (2.9%)                         | 5 (14.7%)                    | 0 (0%)                       | 3 (8.8%)                | 1 (2.9%)              | 0 (0%)                 | 2 (5.9%)  |
| Food & Agricultural Business                                              | 23                        | 17                  | 12 (70.6%)                        | 0 (0%)                           | 3 (17.6%)                    | 0 (0%)                       | 1 (5.9%)                | 0 (0%)                | 0 (0%)                 | 1 (5.9%)  |
| Food, Science, & Technology                                               | 48                        | 42                  | 15 (35.7%)                        | 0 (0%)                           | 16 (38.1%)                   | 3 (7.1%)                     | 5 (11.9%)               | 0 (0%)                | 3 (7.1%)               | 0 (0%)    |
| Forestry                                                                  | 16                        | 10                  | 8 (80.0%)                         | 0 (0%)                           | 0 (0%)                       | 0 (0%)                       | 1 (10.0%)               | 0 (0%)                | 0 (0%)                 | 1 (10%)   |
| Natural Resource & Environmental                                          | 2                         | 1                   | 0 (0%)                            | 0 (0%)                           | 1 (100%)                     | 0 (0%)                       | 0 (0%)                  | 0 (0%)                | 0 (0%)                 | 0 (0%)    |
| Plant Sciences                                                            | 34                        | 29                  | 18 (62.1%)                        | 1 (3.4%)                         | 9 (31.0%)                    | 1 (3.4%)                     | 0 (0%)                  | 0 (0%)                | 0 (0%)                 | 0 (0%)    |
| Wildlife & Fisheries Science                                              | 26                        | 25                  | 13 (52.0%)                        | 2 (8.0%)                         | 2 (8.0%)                     | 0 (0%)                       | 5 (20.0%)               | 1 (4.0%)              | 2 (8.0%)               | 0 (0%)    |