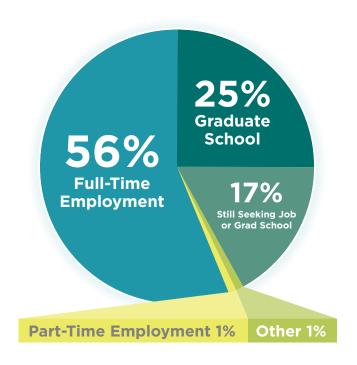

e data.

Some departments and colleges, particularly those that are considered "professional programs," collect career outcomes data to meet requirements set forth by accrediting bodies. Specifically, the Colleges of Architecture and Design, Nursing, and Social Work report data for their graduates. Graduate business programs in Haslam College of Business and the College of Law also collect and report data. While the CCD and colleges share data as reported here, individual colleges can be contacted for more detailed information.

The infographic on the next page presents highlights of the career outcomes data for **2018 bachelor's graduates**. The following pages contain all data collected by degree type and by college major.

# 2018 SURVEY OF RECENT UT GRADUATES



## WHAT THEY ARE DOING





**UNIVERSITY OF TENNESSEE UT MEDICAL CENTER** OAK RIDGE NATIONAL LAB 21ST MORTGAGE ST. THOMAS HEALTH **PEPSICO/FRITO-LAY** 

73% COMPLETED AN INTERNSHIP. CO-OP, OR SIMILAR EXPERIENCE

## WHAT THEY ARE MAKING

**Highest Salary** (COMPUTER SCIENCE) \$145,000

> **Mean Salary** \$46,801

56% **IN TENNESSEE** 

# **Graduate**

**UNIVERSITY OF TENNESSEE UT HEALTH SCIENCES EAST TENNESSEE STATE UNIVERSITY** Schools LINCOLN MEMORIAL UNIVERSITY **UT - CHATTANOOGA SOUTH COLLEGE** UNIVERSITY OF MEMPHIS

#### CENTER FOR CAREER DEVELOPMENT

80% Seniors Engaged with CCD

82% Grads Responded to Survey

# WHERE THEY ARE



# First-Destination Information 2017-2018 Graduates

|                                                                           | Total Number<br>Graduated | # Known<br>Outcomes |