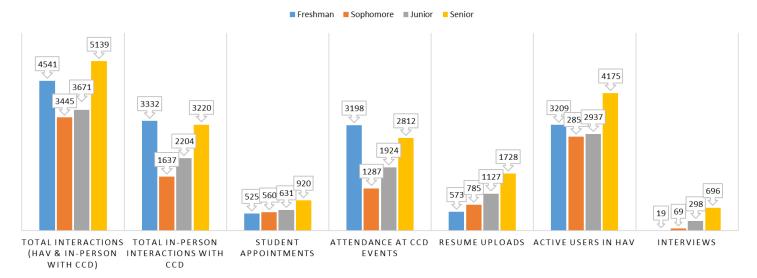

## **Student Contact**

Thousands of students engaged with the Center for Career Development through individual student appointments, job fairs, on-campus interviews, workshops, events and completed profiles in Hire-A-VOL. In-person interactions totaled over 23,000 touching more than 11,100 unique users. These users were well represented across race, sex and college affiliation. When Hire-A-VOL utilization is included, the CCD had 17,830 recorded unique users, up by 9% from last year. Seventy percent of undergraduate students engaged with the CCD in some manner. Approximately 1,000 users were alumni. Details on one-on-one appointments and student participation in job fairs and programming are found later in this report.