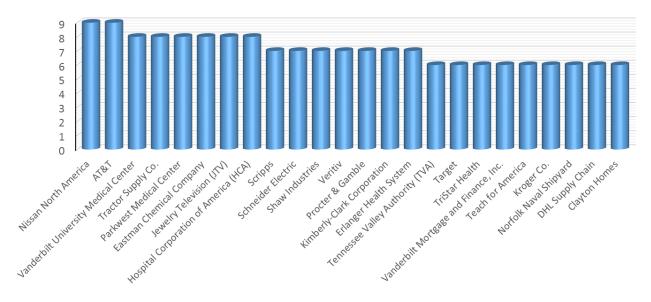

## **First-Destination Information** First-Destination Survey of 2016-2017 Graduates

|                                                                                                                                                                                                                 | Total<br>Number<br>Graduated               | # Known<br>Outcomes                             | Total #<br>Employed<br>Full Time                                                                              | Total #<br>Employed<br>Part Time<br>2, 5                                             | # Admitted<br>to Grad<br>School                                                                 | # Planning<br>on Grad<br>School                                                    | # Seeking<br>Employment                                                                            | # Military<br>Service                                                        | # Out of<br>Job Market                                                                 | # Service                                                   |
|-----------------------------------------------------------------------------------------------------------------------------------------------------------------------------------------------------------------|--------------------------------------------|-------------------------------------------------|---------------------------------------------------------------------------------------------------------------|--------------------------------------------------------------------------------------|-------------------------------------------------------------------------------------------------|------------------------------------------------------------------------------------|----------------------------------------------------------------------------------------------------|------------------------------------------------------------------------------|----------------------------------------------------------------------------------------|-------------------------------------------------------------|
| SUMMARY                                                                                                                                                                                                         |                                            |                                                 |                                                                                                               |                                                                                      |                                                                                                 |                                                                                    |                                                                                                    |                                                                              |                                                                                        |                                                             |
| Degree: Bachelors                                                                                                                                                                                               |                                            |                                                 |                                                                                                               |                                                                                      |                                                                                                 |                                                                                    |                                                                                                    |                                                                              |                                                                                        |                                                             |
| AGRICULTURAL SCIENCES & NATURAL RESOURCES                                                                                                                                                                       | 348                                        | 296                                             | 132 (44.6%)                                                                                                   | 7 (2.4%)                                                                             | 88 (29.7%)                                                                                      | 12 (4.1%)                                                                          | 39 (13.2%)                                                                                         | 1 (0.3%)                                                                     | 15 (5.1%)                                                                              | 2 (0.7%                                                     |
| ARCHITECTURE & DESIGN                                                                                                                                                                                           | 66                                         | 62                                              | 43 (69.4%)                                                                                                    | 1 (1.6%)                                                                             | 3 (4.8%)                                                                                        | 0 (0%)                                                                             | 11 (17.7%)                                                                                         | 0 (0%)                                                                       | 4 (6.5%)                                                                               | 0 (0%)                                                      |
| ARTS & SCIENCES                                                                                                                                                                                                 | 1502                                       | 1037                                            | 313 (30.2%)                                                                                                   | 27 (2.6%)                                                                            | 355 (34.2%)                                                                                     | 83 (8.0%)                                                                          | 150 (14.5%)                                                                                        | 13 (1.3%)                                                                    | 78 (7.5%)                                                                              | 18 (1.79                                                    |
| HASLAM COLLEGE OF BUSINESS                                                                                                                                                                                      | 993                                        | 875                                             | 618 (70.6%)                                                                                                   | 20 (2.3%)                                                                            | 143 (16.3%)                                                                                     | 10 (1.1%)                                                                          | 61 (7.0%)                                                                                          | 4 (0.5%)                                                                     | 16 (1.8%)                                                                              | 3 (0.3%                                                     |
| COMMUNICATION & INFORMATION                                                                                                                                                                                     | 336                                        | 283                                             | 193 (68.2%)                                                                                                   | 8 (2.8%)                                                                             | 24 (8.5%)                                                                                       | 4 (1.4%)                                                                           | 46 (16.3%)                                                                                         | 1 (0.4%)                                                                     | 7 (2.5%)                                                                               | 0 (0%                                                       |
| EDUCATION, HEALTH & HUMAN SCIENCES                                                                                                                                                                              | 676                                        | 534                                             | 182 (34.1%)                                                                                                   | 10 (1.9%)                                                                            | 188 (35.2%)                                                                                     | 71 (13.3%)                                                                         | 49 (9.2%)                                                                                          | 8 (1.5%)                                                                     | 23 (4.3%)                                                                              | 3 (0.69                                                     |
| TICKLE COLLEGE OF ENGINEERING                                                                                                                                                                                   | 614                                        | 553                                             | 347 (62.7%)                                                                                                   | 2 (0.4%)                                                                             | 119 (21.5%)                                                                                     | 13 (2.4%)                                                                          | 53 (9.6%)                                                                                          | 7 (1.3%)                                                                     | 12 (2.2%)                                                                              | 0 (0%                                                       |
| NURSING                                                                                                                                                                                                         | 177                                        | 98                                              | 80 (81.6%)                                                                                                    | 2 (2.0%)                                                                             | 4 (4.1%)                                                                                        | 2 (2.0%)                                                                           | 9 (9.2%)                                                                                           | 0 (0%)                                                                       | 1 (1.0%)                                                                               | 0 (0%                                                       |
| SOCIAL WORK                                                                                                                                                                                                     | 60                                         | 55                                              | 18 (32.7%)                                                                                                    | 1 (1.8%)                                                                             | 19 (34.5%)                                                                                      | 3 (5.5%)                                                                           | 10 (18.2%)                                                                                         | 1 (1.8%)                                                                     | 2 (3.6%)                                                                               | 1 (1.89                                                     |
| TOTAL                                                                                                                                                                                                           | 4772                                       | 3793                                            | 1926 (50.8%)                                                                                                  | 78 (2.1%)                                                                            | 042 (24 00/)                                                                                    | 199 (5.2%)                                                                         | 420 (44 20/)                                                                                       | 25 (0.00()                                                                   | 450 (4 20()                                                                            | 07/07                                                       |
|                                                                                                                                                                                                                 |                                            | 3733                                            | 1920 (30.6%)                                                                                                  | 78 (2.1%)                                                                            | 943 (24.9%)                                                                                     | 199 (3.2%)                                                                         | 428 (11.3%)                                                                                        | 35 (0.9%)                                                                    | 158 (4.2%)                                                                             | 27 (0.7                                                     |
| AGRICULTURAL SCIENCES & NATURAL RESOURCES                                                                                                                                                                       | 78                                         | 53                                              | 36 (67.9%)                                                                                                    | 1(1.9%)                                                                              | 11 (20.8%)                                                                                      | 0 (0%)                                                                             | 4 (7.5%)                                                                                           | 1(1.9%)                                                                      | 0 (0%)                                                                                 | 0 (0%                                                       |
| AGRICULTURAL SCIENCES & NATURAL RESOURCES ARCHITECTURE & DESIGN                                                                                                                                                 | 78<br>26                                   | 53<br>23                                        | 36 (67.9%)<br>21 (91.3%)                                                                                      | 1 (1.9%)<br>0 (0%)                                                                   | 11 (20.8%)<br>0 (0%)                                                                            | 0 (0%)                                                                             | 4 (7.5%)<br>2 (8.7%)                                                                               | 1 (1.9%)<br>0 (0%)                                                           | 0 (0%)                                                                                 | 27 (0.79<br>0 (0%<br>0 (0%                                  |
| AGRICULTURAL SCIENCES & NATURAL RESOURCES ARCHITECTURE & DESIGN ARTS & SCIENCES                                                                                                                                 | 78<br>26<br>187                            | 53<br>23<br>105                                 | 36 (67.9%)<br>21 (91.3%)<br>58 (55.2%)                                                                        | 1 (1.9%)<br>0 (0%)<br>3 (2.9%)                                                       | 11 (20.8%)<br>0 (0%)<br>36 (34.3%)                                                              | 0 (0%)<br>0 (0%)<br>1 (1.0%)                                                       | 4 (7.5%)<br>2 (8.7%)<br>2 (1.9%)                                                                   | 1 (1.9%)<br>0 (0%)<br>2 (1.9%)                                               | 0 (0%)<br>0 (0%)<br>3 (2.9%)                                                           | 0 (0%<br>0 (0%<br>0 (0%                                     |
| AGRICULTURAL SCIENCES & NATURAL RESOURCES ARCHITECTURE & DESIGN ARTS & SCIENCES HASLAM COLLEGE OF BUSINESS                                                                                                      | 78<br>26<br>187<br>396                     | 53<br>23<br>105<br>196                          | 36 (67.9%)<br>21 (91.3%)<br>58 (55.2%)<br>167 (85.2%)                                                         | 1 (1.9%)<br>0 (0%)<br>3 (2.9%)<br>0 (0%)                                             | 11 (20.8%)<br>0 (0%)<br>36 (34.3%)<br>9 (4.6%)                                                  | 0 (0%)<br>0 (0%)<br>1 (1.0%)<br>0 (0%)                                             | 4 (7.5%)<br>2 (8.7%)<br>2 (1.9%)<br>11 (5.6%)                                                      | 1 (1.9%)<br>0 (0%)<br>2 (1.9%)<br>0 (0%)                                     | 0 (0%)<br>0 (0%)<br>3 (2.9%)<br>9 (4.6%)                                               | 0 (0%<br>0 (0%<br>0 (0%                                     |
| Degree: Masters  AGRICULTURAL SCIENCES & NATURAL RESOURCES ARCHITECTURE & DESIGN ARTS & SCIENCES HASLAM COLLEGE OF BUSINESS COMMUNICATION & INFORMATION                                                         | 78<br>26<br>187<br>396<br>80               | 53<br>23<br>105<br>196<br>27                    | 36 (67.9%)<br>21 (91.3%)<br>58 (55.2%)<br>167 (85.2%)<br>11 (40.7%)                                           | 1 (1.9%)<br>0 (0%)<br>3 (2.9%)<br>0 (0%)<br>2 (7.4%)                                 | 11 (20.8%)<br>0 (0%)<br>36 (34.3%)<br>9 (4.6%)<br>2 (7.4%)                                      | 0 (0%)<br>0 (0%)<br>1 (1.0%)<br>0 (0%)<br>0 (0%)                                   | 4 (7.5%)<br>2 (8.7%)<br>2 (1.9%)<br>11 (5.6%)<br>10 (37.0%)                                        | 1(1.9%)<br>0(0%)<br>2(1.9%)<br>0(0%)<br>0(0%)                                | 0 (0%)<br>0 (0%)<br>3 (2.9%)<br>9 (4.6%)<br>2 (7.4%)                                   | 0 (0%<br>0 (0%<br>0 (0%<br>0 (0%                            |
| AGRICULTURAL SCIENCES & NATURAL RESOURCES ARCHITECTURE & DESIGN ARTS & SCIENCES HASLAM COLLEGE OF BUSINESS COMMUNICATION & INFORMATION EDUCATION, HEALTH & HUMAN SCIENCES                                       | 78<br>26<br>187<br>396<br>80<br>336        | 53<br>23<br>105<br>196<br>27<br>142             | 36 (67.9%)<br>21 (91.3%)<br>58 (55.2%)<br>167 (85.2%)<br>11 (40.7%)<br>107 (75.4%)                            | 1 (1.9%)<br>0 (0%)<br>3 (2.9%)<br>0 (0%)<br>2 (7.4%)<br>3 (2.1%)                     | 11 (20.8%)<br>0 (0%)<br>36 (34.3%)<br>9 (4.6%)<br>2 (7.4%)<br>10 (7.0%)                         | 0 (0%)<br>0 (0%)<br>1 (1.0%)<br>0 (0%)<br>0 (0%)<br>3 (2.1%)                       | 4 (7.5%)<br>2 (8.7%)<br>2 (1.9%)<br>11 (5.6%)<br>10 (37.0%)<br>15 (10.6%)                          | 1 (1.9%)<br>0 (0%)<br>2 (1.9%)<br>0 (0%)<br>0 (0%)<br>1 (0.7%)               | 0 (0%)<br>0 (0%)<br>3 (2.9%)<br>9 (4.6%)<br>2 (7.4%)<br>3 (2.1%)                       | 0 (0%<br>0 (0%<br>0 (0%<br>0 (0%<br>0 (0%                   |
| AGRICULTURAL SCIENCES & NATURAL RESOURCES ARCHITECTURE & DESIGN ARTS & SCIENCES HASLAM COLLEGE OF BUSINESS COMMUNICATION & INFORMATION EDUCATION, HEALTH & HUMAN SCIENCES TICKLE COLLEGE OF ENGINEERING         | 78<br>26<br>187<br>396<br>80<br>336<br>197 | 53<br>23<br>105<br>196<br>27<br>142<br>138      | 36 (67.9%)<br>21 (91.3%)<br>58 (55.2%)<br>167 (85.2%)<br>11 (40.7%)<br>107 (75.4%)<br>98 (71.0%)              | 1 (1.9%)<br>0 (0%)<br>3 (2.9%)<br>0 (0%)<br>2 (7.4%)<br>3 (2.1%)<br>0 (0%)           | 11 (20.8%)<br>0 (0%)<br>36 (34.3%)<br>9 (4.6%)<br>2 (7.4%)<br>10 (7.0%)<br>23 (16.7%)           | 0 (0%)<br>0 (0%)<br>1 (1.0%)<br>0 (0%)<br>0 (0%)<br>3 (2.1%)<br>3 (2.2%)           | 4 (7.5%)<br>2 (8.7%)<br>2 (1.9%)<br>11 (5.6%)<br>10 (37.0%)<br>15 (10.6%)<br>4 (2.9%)              | 1 (1.9%)<br>0 (0%)<br>2 (1.9%)<br>0 (0%)<br>0 (0%)<br>1 (0.7%)<br>3 (2.2%)   | 0 (0%)<br>0 (0%)<br>3 (2.9%)<br>9 (4.6%)<br>2 (7.4%)<br>3 (2.1%)<br>7 (5.1%)           | 0 (0%<br>0 (0%<br>0 (0%<br>0 (0%<br>0 (0%<br>0 (0%          |
| AGRICULTURAL SCIENCES & NATURAL RESOURCES ARCHITECTURE & DESIGN ARTS & SCIENCES HASLAM COLLEGE OF BUSINESS COMMUNICATION & INFORMATION EDUCATION, HEALTH & HUMAN SCIENCES TICKLE COLLEGE OF ENGINEERING NURSING | 78<br>26<br>187<br>396<br>80<br>336<br>197 | 53<br>23<br>105<br>196<br>27<br>142<br>138<br>2 | 36 (67.9%)<br>21 (91.3%)<br>58 (55.2%)<br>167 (85.2%)<br>11 (40.7%)<br>107 (75.4%)<br>98 (71.0%)<br>1 (50.0%) | 1 (1.9%)<br>0 (0%)<br>3 (2.9%)<br>0 (0%)<br>2 (7.4%)<br>3 (2.1%)<br>0 (0%)<br>0 (0%) | 11 (20.8%)<br>0 (0%)<br>36 (34.3%)<br>9 (4.6%)<br>2 (7.4%)<br>10 (7.0%)<br>23 (16.7%)<br>0 (0%) | 0 (0%)<br>0 (0%)<br>1 (1.0%)<br>0 (0%)<br>0 (0%)<br>3 (2.1%)<br>3 (2.2%)<br>0 (0%) | 4 (7.5%)<br>2 (8.7%)<br>2 (1.9%)<br>11 (5.6%)<br>10 (37.0%)<br>15 (10.6%)<br>4 (2.9%)<br>1 (50.0%) | 1(1.9%)<br>0(0%)<br>2(1.9%)<br>0(0%)<br>0(0%)<br>1(0.7%)<br>3(2.2%)<br>0(0%) | 0 (0%)<br>0 (0%)<br>3 (2.9%)<br>9 (4.6%)<br>2 (7.4%)<br>3 (2.1%)<br>7 (5.1%)<br>0 (0%) | 0 (0%<br>0 (0%<br>0 (0%<br>0 (0%<br>0 (0%<br>0 (0%<br>0 (0% |
| AGRICULTURAL SCIENCES & NATURAL RESOURCES ARCHITECTURE & DESIGN ARTS & SCIENCES HASLAM COLLEGE OF BUSINESS COMMUNICATION & INFORMATION EDUCATION, HEALTH & HUMAN SCIENCES TICKLE COLLEGE OF ENGINEERING         | 78<br>26<br>187<br>396<br>80<br>336<br>197 | 53<br>23<br>105<br>196<br>27<br>142<br>138      | 36 (67.9%)<br>21 (91.3%)<br>58 (55.2%)<br>167 (85.2%)<br>11 (40.7%)<br>107 (75.4%)<br>98 (71.0%)              | 1 (1.9%)<br>0 (0%)<br>3 (2.9%)<br>0 (0%)<br>2 (7.4%)<br>3 (2.1%)<br>0 (0%)           | 11 (20.8%)<br>0 (0%)<br>36 (34.3%)<br>9 (4.6%)<br>2 (7.4%)<br>10 (7.0%)<br>23 (16.7%)           | 0 (0%)<br>0 (0%)<br>1 (1.0%)<br>0 (0%)<br>0 (0%)<br>3 (2.1%)<br>3 (2.2%)           | 4 (7.5%)<br>2 (8.7%)<br>2 (1.9%)<br>11 (5.6%)<br>10 (37.0%)<br>15 (10.6%)<br>4 (2.9%)              | 1 (1.9%)<br>0 (0%)<br>2 (1.9%)<br>0 (0%)<br>0 (0%)<br>1 (0.7%)<br>3 (2.2%)   | 0 (0%)<br>0 (0%)<br>3 (2.9%)<br>9 (4.6%)<br>2 (7.4%)<br>3 (2.1%)<br>7 (5.1%)           | 0 (0%<br>0 (0%<br>0 (0%<br>0 (0%<br>0 (0%<br>0 (0%          |