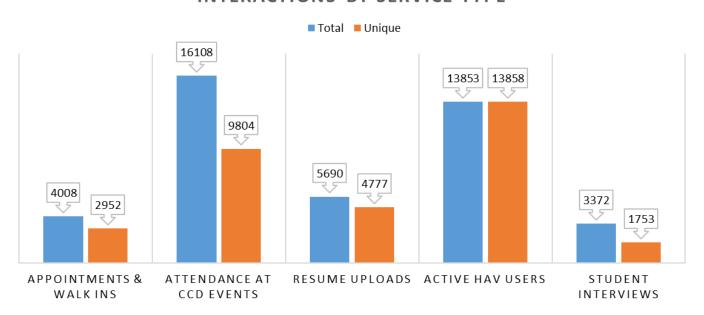

## **Student Contact**

Thousands of students engaged with the Center for Career Development through individual student appointments, job fairs, on-campus interviews, workshops, events and completed profiles in Hire-A-VOL. In-person interactions totaled over 23,000 touching more than 11,100 unique users. These users were well represented across race, sex and college affiliation. When Hire-A-VOL utilization is included, the CCD had 17,830 recorded unique users, up by 9% from last year. Seventy percent of undergraduate students engaged with the CCD in some manner. Approximately 1,000 users were alumni. Details on one-on-one appointments and student participation in job fairs and programming are found later in this report.