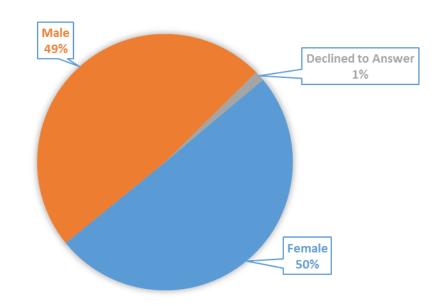

| 115           | 63% | 554                           | 132                  | 24% | 65                 | 12%   | 11                      | 2                     |
| CVM   | 0             | 0   | 345                           | 19                   | 6%  | 1                  | 0.30% | 0                       | 0                     |

Note: Total enrollment is calculated from UT Fall 2016 Factbook. "Freshman" is total freshmen calculation including "first time" and "other" from UT Factbook.

<sup>\*</sup>Due to students' changes in college and classifications over the Fall to Spring semester, some totals will not add up to Total users or enrollments, and therefore, percentages are approximates.

# PERCENTAGE OF TOTAL USAGE BY RACE/ETHNICITY



# PERCENTAGE OF USER BY GENDER DEMOGRAPHICS