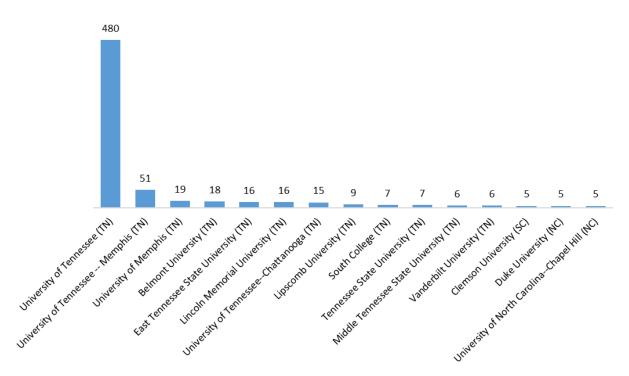

the University of Tennessee, Knoxville.

International: Countries include United Kingdom, Germany, Canada, Switzerland, and Grenada.

## **Region Key:**

**Northeastern US Region:** Connecticut, District of Columbia, Delaware, Maine, Maryland, Massachusetts, New Hampshire, New Jersey, New York, Pennsylvania, Rhode Island, Vermont.

**Midwestern US Region:** Illinois, Indiana, Iowa, Kansas, Michigan, Minnesota, Missouri, Nebraska, North Dakota, Ohio, Oklahoma, South Dakota, Wisconsin.

**Southern US Region:** Alabama, Arkansas, Florida, Georgia, Kentucky, Louisiana, Mississippi, North Carolina, South Carolina, Tennessee, Texas, Virginia, West Virginia.

Western US Region: Alaska, Arizona, California, Colorado, Hawaii, Idaho, Montana, Nevada, New Mexico, Oregon, Utah, Washington, Wyoming.



**Top 15 Graduate and Professional Schools** 

**Total Schools**: 175 graduate and professional schools were reported by 891 students.

Additionally, the following graduate and professional schools had 3-4 students report continuing education in one of their programs:

Emory University (GA), Ohio State University--Columbus (OH), Texas A&M University--College Station (TX), University of California--Santa Barbara "UCSB" (CA), Auburn University (AL), Meharry Medical College (TN), Michigan State University (MI), Pennsylvania State University--University Park (PA), Union University (TN), University of Georgia (GA), University of Louisville (KY), University of Oregon (OR), University of Washington (WA), Virginia Commonwealth University (VA), Virginia Tech (VA)

## **Graduate and Professional P