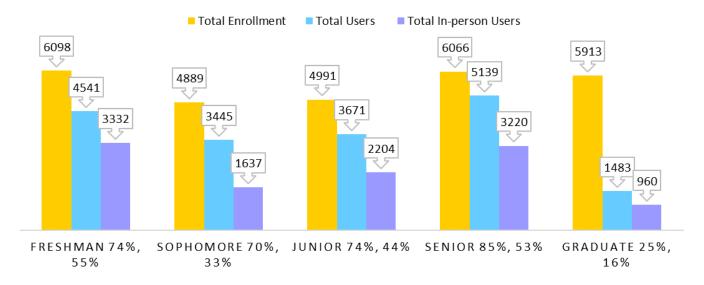

## **Student Contact**

Thousands of students engaged with the Center for Career Development through individual student appointments, job fairs, on-campus interviews, workshops, events and completed profiles in Hire-A-VOL. In-person interactions totaled over 23,000 touching more than 11,100 unique users. These users were well represented across race, sex and college affiliation. When Hire-A-VOL utilization is included, the CCD had 17,830 recorded unique users, up by 9% from last year. Seventy percent of undergraduate students engaged with the CCD in some manner. Approximately 1,000 users were alumni. Details on one-on-one appointments and student participation in job fairs and programming are found later in this report.