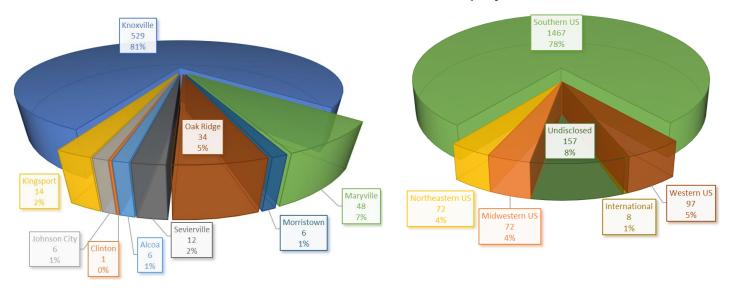

## **First-Destination Information** First-Destination Survey of 2016-2017 Graduates

|                                                                                                                                                                                                                 | Total<br>Number<br>Graduated               | # Known<br>Outcomes                             | Total #<br>Employed<br>Full Time                                                                              | Total #<br>Employed<br>Part Time<br>2, 5                                             | # Admitted<br>to Grad<br>School                                                                 | # Planning<br>on Grad<br>School                                                    | # Seeking<br>Employment                                                                            | # Military<br>Service                                                        | # Out of<br>Job Market                                                                 | # Service                                                   |
|-----------------------------------------------------------------------------------------------------------------------------------------------------------------------------------------------------------------|--------------------------------------------|-------------------------------------------------|---------------------------------------------------------------------------------------------------------------|--------------------------------------------------------------------------------------|-------------------------------------------------------------------------------------------------|------------------------------------------------------------------------------------|----------------------------------------------------------------------------------------------------|------------------------------------------------------------------------------|----------------------------------------------------------------------------------------|-------------------------------------------------------------|
| SUMMARY                                                                                                                                                                                                         |                                            |                                                 |                                                                                                               |                                                                                      |                                                                                                 |                                                                                    |                                                                                                    |                                                                              |                                                                                        |                                                             |
| Degree: Bachelors                                                                                                                                                                                               |                                            |                                                 |                                                                                                               |                                                                                      |                                                                                                 |                                                                                    |                                                                                                    |                                                                              |                                                                                        |                                                             |
| AGRICULTURAL SCIENCES & NATURAL RESOURCES                                                                                                                                                                       | 348                                        | 296                                             | 132 (44.6%)                                                                                                   | 7 (2.4%)                                                                             | 88 (29.7%)                                                                                      | 12 (4.1%)                                                                          | 39 (13.2%)                                                                                         | 1 (0.3%)                                                                     | 15 (5.1%)                                                                              | 2 (0.7%                                                     |
| ARCHITECTURE & DESIGN                                                                                                                                                                                           | 66                                         | 62                                              | 43 (69.4%)                                                                                                    | 1 (1.6%)                                                                             | 3 (4.8%)                                                                                        | 0 (0%)                                                                             | 11 (17.7%)                                                                                         | 0 (0%)                                                                       | 4 (6.5%)                                                                               | 0 (0%)                                                      |
| ARTS & SCIENCES                                                                                                                                                                                                 | 1502                                       | 1037                                            | 313 (30.2%)                                                                                                   | 27 (2.6%)                                                                            | 355 (34.2%)                                                                                     | 83 (8.0%)                                                                          | 150 (14.5%)                                                                                        | 13 (1.3%)                                                                    | 78 (7.5%)                                                                              | 18 (1.79                                                    |
| HASLAM COLLEGE OF BUSINESS                                                                                                                                                                                      | 993                                        | 875                                             | 618 (70.6%)                                                                                                   | 20 (2.3%)                                                                            | 143 (16.3%)                                                                                     | 10 (1.1%)                                                                          | 61 (7.0%)                                                                                          | 4 (0.5%)                                                                     | 16 (1.8%)                                                                              | 3 (0.3%                                                     |
| COMMUNICATION & INFORMATION                                                                                                                                                                                     | 336                                        | 283                                             | 193 (68.2%)                                                                                                   | 8 (2.8%)                                                                             | 24 (8.5%)                                                                                       | 4 (1.4%)                                                                           | 46 (16.3%)                                                                                         | 1 (0.4%)                                                                     | 7 (2.5%)                                                                               | 0 (0%                                                       |
| EDUCATION, HEALTH & HUMAN SCIENCES                                                                                                                                                                              | 676                                        | 534                                             | 182 (34.1%)                                                                                                   | 10 (1.9%)                                                                            | 188 (35.2%)                                                                                     | 71 (13.3%)                                                                         | 49 (9.2%)                                                                                          | 8 (1.5%)                                                                     | 23 (4.3%)                                                                              | 3 (0.69                                                     |
| TICKLE COLLEGE OF ENGINEERING                                                                                                                                                                                   | 614                                        | 553                                             | 347 (62.7%)                                                                                                   | 2 (0.4%)                                                                             | 119 (21.5%)                                                                                     | 13 (2.4%)                                                                          | 53 (9.6%)                                                                                          | 7 (1.3%)                                                                     | 12 (2.2%)                                                                              | 0 (0%                                                       |
| NURSING                                                                                                                                                                                                         | 177                                        | 98                                              | 80 (81.6%)                                                                                                    | 2 (2.0%)                                                                             | 4 (4.1%)                                                                                        | 2 (2.0%)                                                                           | 9 (9.2%)                                                                                           | 0 (0%)                                                                       | 1 (1.0%)                                                                               | 0 (0%                                                       |
| SOCIAL WORK                                                                                                                                                                                                     | 60                                         | 55                                              | 18 (32.7%)                                                                                                    | 1 (1.8%)                                                                             | 19 (34.5%)                                                                                      | 3 (5.5%)                                                                           | 10 (18.2%)                                                                                         | 1 (1.8%)                                                                     | 2 (3.6%)                                                                               | 1 (1.89                                                     |
| TOTAL                                                                                                                                                                                                           | 4772                                       | 3793                                            | 1926 (50.8%)                                                                                                  | 78 (2.1%)                                                                            | 042 (24 00/)                                                                                    | 199 (5.2%)                                                                         | 420 (44 20/)                                                                                       | 25 (0.00()                                                                   | 450 (4 20()                                                                            | 07/07                                                       |
|                                                                                                                                                                                                                 |                                            | 3733                                            | 1920 (30.6%)                                                                                                  | 78 (2.1%)                                                                            | 943 (24.9%)                                                                                     | 199 (3.2%)                                                                         | 428 (11.3%)                                                                                        | 35 (0.9%)                                                                    | 158 (4.2%)                                                                             | 27 (0.7                                                     |
| AGRICULTURAL SCIENCES & NATURAL RESOURCES                                                                                                                                                                       | 78                                         | 53                                              | 36 (67.9%)                                                                                                    | 1(1.9%)                                                                              | 11 (20.8%)                                                                                      | 0 (0%)                                                                             | 4 (7.5%)                                                                                           | 1(1.9%)                                                                      | 0 (0%)                                                                                 | 0 (0%                                                       |
| AGRICULTURAL SCIENCES & NATURAL RESOURCES ARCHITECTURE & DESIGN                                                                                                                                                 | 78<br>26                                   | 53<br>23                                        | 36 (67.9%)<br>21 (91.3%)                                                                                      | 1 (1.9%)<br>0 (0%)                                                                   | 11 (20.8%)<br>0 (0%)                                                                            | 0 (0%)                                                                             | 4 (7.5%)<br>2 (8.7%)                                                                               | 1 (1.9%)<br>0 (0%)                                                           | 0 (0%)                                                                                 | 27 (0.79<br>0 (0%<br>0 (0%                                  |
| AGRICULTURAL SCIENCES & NATURAL RESOURCES ARCHITECTURE & DESIGN ARTS & SCIENCES                                                                                                                                 | 78<br>26<br>187                            | 53<br>23<br>105                                 | 36 (67.9%)<br>21 (91.3%)<br>58 (55.2%)                                                                        | 1 (1.9%)<br>0 (0%)<br>3 (2.9%)                                                       | 11 (20.8%)<br>0 (0%)<br>36 (34.3%)                                                              | 0 (0%)<br>0 (0%)<br>1 (1.0%)                                                       | 4 (7.5%)<br>2 (8.7%)<br>2 (1.9%)                                                                   | 1 (1.9%)<br>0 (0%)<br>2 (1.9%)                                               | 0 (0%)<br>0 (0%)<br>3 (2.9%)                                                           | 0 (0%<br>0 (0%<br>0 (0%                                     |
| AGRICULTURAL SCIENCES & NATURAL RESOURCES ARCHITECTURE & DESIGN ARTS & SCIENCES HASLAM COLLEGE OF BUSINESS                                                                                                      | 78<br>26<br>187<br>396                     | 53<br>23<br>105<br>196                          | 36 (67.9%)<br>21 (91.3%)<br>58 (55.2%)<br>167 (85.2%)                                                         | 1 (1.9%)<br>0 (0%)<br>3 (2.9%)<br>0 (0%)                                             | 11 (20.8%)<br>0 (0%)<br>36 (34.3%)<br>9 (4.6%)                                                  | 0 (0%)<br>0 (0%)<br>1 (1.0%)<br>0 (0%)                                             | 4 (7.5%)<br>2 (8.7%)<br>2 (1.9%)<br>11 (5.6%)                                                      | 1 (1.9%)<br>0 (0%)<br>2 (1.9%)<br>0 (0%)                                     | 0 (0%)<br>0 (0%)<br>3 (2.9%)<br>9 (4.6%)                                               | 0 (0%<br>0 (0%<br>0 (0%                                     |
| Degree: Masters  AGRICULTURAL SCIENCES & NATURAL RESOURCES ARCHITECTURE & DESIGN ARTS & SCIENCES HASLAM COLLEGE OF BUSINESS COMMUNICATION & INFORMATION                                                         | 78<br>26<br>187<br>396<br>80               | 53<br>23<br>105<br>196<br>27                    | 36 (67.9%)<br>21 (91.3%)<br>58 (55.2%)<br>167 (85.2%)<br>11 (40.7%)                                           | 1 (1.9%)<br>0 (0%)<br>3 (2.9%)<br>0 (0%)<br>2 (7.4%)                                 | 11 (20.8%)<br>0 (0%)<br>36 (34.3%)<br>9 (4.6%)<br>2 (7.4%)                                      | 0 (0%)<br>0 (0%)<br>1 (1.0%)<br>0 (0%)<br>0 (0%)                                   | 4 (7.5%)<br>2 (8.7%)<br>2 (1.9%)<br>11 (5.6%)<br>10 (37.0%)                                        | 1(1.9%)<br>0(0%)<br>2(1.9%)<br>0(0%)<br>0(0%)                                | 0 (0%)<br>0 (0%)<br>3 (2.9%)<br>9 (4.6%)<br>2 (7.4%)                                   | 0 (0%<br>0 (0%<br>0 (0%<br>0 (0%                            |
| AGRICULTURAL SCIENCES & NATURAL RESOURCES ARCHITECTURE & DESIGN ARTS & SCIENCES HASLAM COLLEGE OF BUSINESS COMMUNICATION & INFORMATION EDUCATION, HEALTH & HUMAN SCIENCES                                       | 78<br>26<br>187<br>396<br>80<br>336        | 53<br>23<br>105<br>196<br>27<br>142             | 36 (67.9%)<br>21 (91.3%)<br>58 (55.2%)<br>167 (85.2%)<br>11 (40.7%)<br>107 (75.4%)                            | 1 (1.9%)<br>0 (0%)<br>3 (2.9%)<br>0 (0%)<br>2 (7.4%)<br>3 (2.1%)                     | 11 (20.8%)<br>0 (0%)<br>36 (34.3%)<br>9 (4.6%)<br>2 (7.4%)<br>10 (7.0%)                         | 0 (0%)<br>0 (0%)<br>1 (1.0%)<br>0 (0%)<br>0 (0%)<br>3 (2.1%)                       | 4 (7.5%)<br>2 (8.7%)<br>2 (1.9%)<br>11 (5.6%)<br>10 (37.0%)<br>15 (10.6%)                          | 1 (1.9%)<br>0 (0%)<br>2 (1.9%)<br>0 (0%)<br>0 (0%)<br>1 (0.7%)               | 0 (0%)<br>0 (0%)<br>3 (2.9%)<br>9 (4.6%)<br>2 (7.4%)<br>3 (2.1%)                       | 0 (0%<br>0 (0%<br>0 (0%<br>0 (0%<br>0 (0%                   |
| AGRICULTURAL SCIENCES & NATURAL RESOURCES ARCHITECTURE & DESIGN ARTS & SCIENCES HASLAM COLLEGE OF BUSINESS COMMUNICATION & INFORMATION EDUCATION, HEALTH & HUMAN SCIENCES TICKLE COLLEGE OF ENGINEERING         | 78<br>26<br>187<br>396<br>80<br>336<br>197 | 53<br>23<br>105<br>196<br>27<br>142<br>138      | 36 (67.9%)<br>21 (91.3%)<br>58 (55.2%)<br>167 (85.2%)<br>11 (40.7%)<br>107 (75.4%)<br>98 (71.0%)              | 1 (1.9%)<br>0 (0%)<br>3 (2.9%)<br>0 (0%)<br>2 (7.4%)<br>3 (2.1%)<br>0 (0%)           | 11 (20.8%)<br>0 (0%)<br>36 (34.3%)<br>9 (4.6%)<br>2 (7.4%)<br>10 (7.0%)<br>23 (16.7%)           | 0 (0%)<br>0 (0%)<br>1 (1.0%)<br>0 (0%)<br>0 (0%)<br>3 (2.1%)<br>3 (2.2%)           | 4 (7.5%)<br>2 (8.7%)<br>2 (1.9%)<br>11 (5.6%)<br>10 (37.0%)<br>15 (10.6%)<br>4 (2.9%)              | 1 (1.9%)<br>0 (0%)<br>2 (1.9%)<br>0 (0%)<br>0 (0%)<br>1 (0.7%)<br>3 (2.2%)   | 0 (0%)<br>0 (0%)<br>3 (2.9%)<br>9 (4.6%)<br>2 (7.4%)<br>3 (2.1%)<br>7 (5.1%)           | 0 (0%<br>0 (0%<br>0 (0%<br>0 (0%<br>0 (0%<br>0 (0%          |
| AGRICULTURAL SCIENCES & NATURAL RESOURCES ARCHITECTURE & DESIGN ARTS & SCIENCES HASLAM COLLEGE OF BUSINESS COMMUNICATION & INFORMATION EDUCATION, HEALTH & HUMAN SCIENCES TICKLE COLLEGE OF ENGINEERING NURSING | 78<br>26<br>187<br>396<br>80<br>336<br>197 | 53<br>23<br>105<br>196<br>27<br>142<br>138<br>2 | 36 (67.9%)<br>21 (91.3%)<br>58 (55.2%)<br>167 (85.2%)<br>11 (40.7%)<br>107 (75.4%)<br>98 (71.0%)<br>1 (50.0%) | 1 (1.9%)<br>0 (0%)<br>3 (2.9%)<br>0 (0%)<br>2 (7.4%)<br>3 (2.1%)<br>0 (0%)<br>0 (0%) | 11 (20.8%)<br>0 (0%)<br>36 (34.3%)<br>9 (4.6%)<br>2 (7.4%)<br>10 (7.0%)<br>23 (16.7%)<br>0 (0%) | 0 (0%)<br>0 (0%)<br>1 (1.0%)<br>0 (0%)<br>0 (0%)<br>3 (2.1%)<br>3 (2.2%)<br>0 (0%) | 4 (7.5%)<br>2 (8.7%)<br>2 (1.9%)<br>11 (5.6%)<br>10 (37.0%)<br>15 (10.6%)<br>4 (2.9%)<br>1 (50.0%) | 1(1.9%)<br>0(0%)<br>2(1.9%)<br>0(0%)<br>0(0%)<br>1(0.7%)<br>3(2.2%)<br>0(0%) | 0 (0%)<br>0 (0%)<br>3 (2.9%)<br>9 (4.6%)<br>2 (7.4%)<br>3 (2.1%)<br>7 (5.1%)<br>0 (0%) | 0 (0%<br>0 (0%<br>0 (0%<br>0 (0%<br>0 (0%<br>0 (0%<br>0 (0% |
| AGRICULTURAL SCIENCES & NATURAL RESOURCES ARCHITECTURE & DESIGN ARTS & SCIENCES HASLAM COLLEGE OF BUSINESS COMMUNICATION & INFORMATION EDUCATION, HEALTH & HUMAN SCIENCES TICKLE COLLEGE OF ENGINEERING         | 78<br>26<br>187<br>396<br>80<br>336<br>197 | 53<br>23<br>105<br>196<br>27<br>142<br>138      | 36 (67.9%)<br>21 (91.3%)<br>58 (55.2%)<br>167 (85.2%)<br>11 (40.7%)<br>107 (75.4%)<br>98 (71.0%)              | 1 (1.9%)<br>0 (0%)<br>3 (2.9%)<br>0 (0%)<br>2 (7.4%)<br>3 (2.1%)<br>0 (0%)           | 11 (20.8%)<br>0 (0%)<br>36 (34.3%)<br>9 (4.6%)<br>2 (7.4%)<br>10 (7.0%)<br>23 (16.7%)           | 0 (0%)<br>0 (0%)<br>1 (1.0%)<br>0 (0%)<br>0 (0%)<br>3 (2.1%)<br>3 (2.2%)           | 4 (7.5%)<br>2 (8.7%)<br>2 (1.9%)<br>11 (5.6%)<br>10 (37.0%)<br>15 (10.6%)<br>4 (2.9%)              | 1 (1.9%)<br>0 (0%)<br>2 (1.9%)<br>0 (0%)<br>0 (0%)<br>1 (0.7%)<br>3 (2.2%)   | 0 (0%)<br>0 (0%)<br>3 (2.9%)<br>9 (4.6%)<br>2 (7.4%)<br>3 (2.1%)<br>7 (5.1%)           | 0 (0%<br>0 (0%<br>0 (0%<br>0 (0%<br>0 (0%<br>0 (0%          |