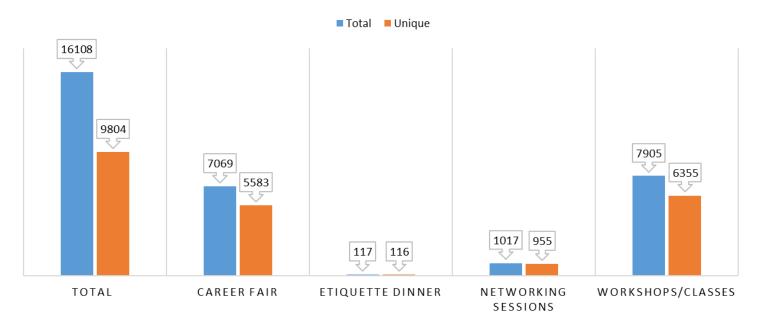

## **Student Contact**

Thousands of students engaged with the Center for Career Development through individual student appointments, job fairs, on-campus interviews, workshops, events and completed profiles in Hire-A-VOL. In-person interactions totaled over 23,000 touching more than 11,100 unique users. These users were well represented across race, sex and college affiliation. When Hire-A-VOL utilization is included, the CCD had 17,830 recorded unique users, up by 9% from last year. Seventy percent of undergraduate students engaged with the CCD in some manner. Approximately 1,000 users were alumni. Details on one-on-one appointments and student participation in job fairs and programming are found later in this report.