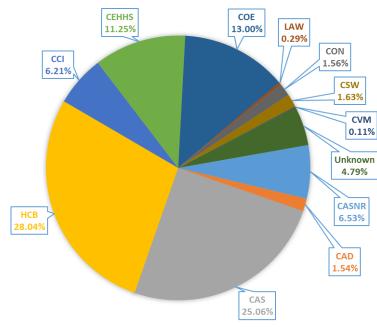

udent Engagements**

### OFFICE-WIDE INTERACTIONS BY SERVICE-TYPE



TOTAL INTERACTIONS (HAV & IN-PERSON)

IN-PERSON INTERACTIONS

### INTERACTIONS BY SERVICE-TYPE



### ATTENDANCE AT EVENTS



#### **USAGE BY CLASS DEMOGRAPHICS**





# PERCENTAGE\* OF TOTAL USAGE BY CLASS DEMOGRAPHICS



#### USAGE BY CLASS COMPARED TO TOTAL ENROLLMENT



Note: Total enrollment is calculated from UT Fall 2016 Factbook. "Freshman" is total freshmen calculation including "first time" and "other" from UT Factbook

\*Due to students' changes in classifications over the Fall to Spring semester, some totals will not add up to Total Users. Percentages are, therefore, approximates.

\*\*Unknown represents transient and otherwise unclassified students and alumni

### PERCENTAGE OF USAGE BY COLLEGE DEMOGRAPHICS



<sup>\*</sup>Due to students' changes in college/major over the Fall to Spring semester, some totals will not add up to Total Users. Percentages are, therefore, approximates.

College - User numbers and percentages compared by undergraduate, graduate and alumni.

|       | Total<br>Enrollment | Total Users<br>(HAV & In-<br>Person)* | %   | In-person<br>Users* | %     | Total<br>Enrollment -<br>UG | Total UG<br>Users* | %   |
|-------|---------------------|---------------------------------------|-----|---------------------|-------|-----------------------------|--------------------|-----|
| CASNR | 1683                | 1152                                  | 69% | 762                 | 45%   | 1446                        | 1077               | 75% |
| CAD   | 418                 | 275