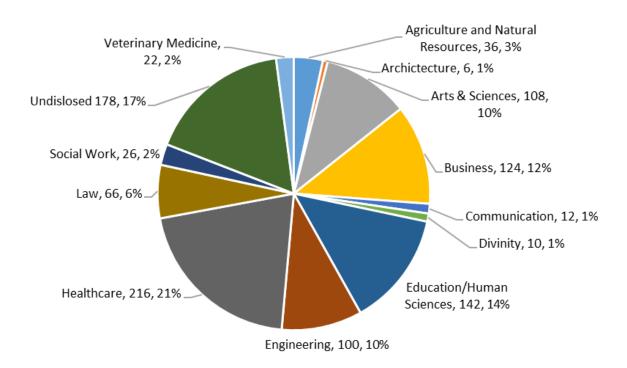

## **First-Destination Information** First-Destination Survey of 2016-2017 Graduates

|                                                                                                                                                                                                                 | Total<br>Number<br>Graduated               | # Known<br>Outcomes                             | Total #<br>Employed<br>Full Time                                                                              | Total #<br>Employed<br>Part Time<br>2, 5                                             | # Admitted<br>to Grad<br>School                                                                 | # Planning<br>on Grad<br>School                                                    | # Seeking<br>Employment                                                                            | # Military<br>Service                                                        | # Out of<br>Job Market                                                                 | # Service                                                   |
|-----------------------------------------------------------------------------------------------------------------------------------------------------------------------------------------------------------------|--------------------------------------------|-------------------------------------------------|---------------------------------------------------------------------------------------------------------------|--------------------------------------------------------------------------------------|-------------------------------------------------------------------------------------------------|------------------------------------------------------------------------------------|----------------------------------------------------------------------------------------------------|------------------------------------------------------------------------------|----------------------------------------------------------------------------------------|-------------------------------------------------------------|
| SUMMARY                                                                                                                                                                                                         |                                            |                                                 |                                                                                                               |                                                                                      |                                                                                                 |                                                                                    |                                                                                                    |                                                                              |                                                                                        |                                                             |
| Degree: Bachelors                                                                                                                                                                                               |                                            |                                                 |                                                                                                               |                                                                                      |                                                                                                 |                                                                                    |                                                                                                    |                                                                              |                                                                                        |                                                             |
| AGRICULTURAL SCIENCES & NATURAL RESOURCES                                                                                                                                                                       | 348                                        | 296                                             | 132 (44.6%)                                                                                                   | 7 (2.4%)                                                                             | 88 (29.7%)                                                                                      | 12 (4.1%)                                                                          | 39 (13.2%)                                                                                         | 1 (0.3%)                                                                     | 15 (5.1%)                                                                              | 2 (0.7%                                                     |
| ARCHITECTURE & DESIGN                                                                                                                                                                                           | 66                                         | 62                                              | 43 (69.4%)                                                                                                    | 1 (1.6%)                                                                             | 3 (4.8%)                                                                                        | 0 (0%)                                                                             | 11 (17.7%)                                                                                         | 0 (0%)                                                                       | 4 (6.5%)                                                                               | 0 (0%)                                                      |
| ARTS & SCIENCES                                                                                                                                                                                                 | 1502                                       | 1037                                            | 313 (30.2%)                                                                                                   | 27 (2.6%)                                                                            | 355 (34.2%)                                                                                     | 83 (8.0%)                                                                          | 150 (14.5%)                                                                                        | 13 (1.3%)                                                                    | 78 (7.5%)                                                                              | 18 (1.79                                                    |
| HASLAM COLLEGE OF BUSINESS                                                                                                                                                                                      | 993                                        | 875                                             | 618 (70.6%)                                                                                                   | 20 (2.3%)                                                                            | 143 (16.3%)                                                                                     | 10 (1.1%)                                                                          | 61 (7.0%)                                                                                          | 4 (0.5%)                                                                     | 16 (1.8%)                                                                              | 3 (0.3%                                                     |
| COMMUNICATION & INFORMATION                                                                                                                                                                                     | 336                                        | 283                                             | 193 (68.2%)                                                                                                   | 8 (2.8%)                                                                             | 24 (8.5%)                                                                                       | 4 (1.4%)                                                                           | 46 (16.3%)                                                                                         | 1 (0.4%)                                                                     | 7 (2.5%)                                                                               | 0 (0%                                                       |
| EDUCATION, HEALTH & HUMAN SCIENCES                                                                                                                                                                              | 676                                        | 534                                             | 182 (34.1%)                                                                                                   | 10 (1.9%)                                                                            | 188 (35.2%)                                                                                     | 71 (13.3%)                                                                         | 49 (9.2%)                                                                                          | 8 (1.5%)                                                                     | 23 (4.3%)                                                                              | 3 (0.69                                                     |
| TICKLE COLLEGE OF ENGINEERING                                                                                                                                                                                   | 614                                        | 553                                             | 347 (62.7%)                                                                                                   | 2 (0.4%)                                                                             | 119 (21.5%)                                                                                     | 13 (2.4%)                                                                          | 53 (9.6%)                                                                                          | 7 (1.3%)                                                                     | 12 (2.2%)                                                                              | 0 (0%                                                       |
| NURSING                                                                                                                                                                                                         | 177                                        | 98                                              | 80 (81.6%)                                                                                                    | 2 (2.0%)                                                                             | 4 (4.1%)                                                                                        | 2 (2.0%)                                                                           | 9 (9.2%)                                                                                           | 0 (0%)                                                                       | 1 (1.0%)                                                                               | 0 (0%                                                       |
| SOCIAL WORK                                                                                                                                                                                                     | 60                                         | 55                                              | 18 (32.7%)                                                                                                    | 1 (1.8%)                                                                             | 19 (34.5%)                                                                                      | 3 (5.5%)                                                                           | 10 (18.2%)                                                                                         | 1 (1.8%)                                                                     | 2 (3.6%)                                                                               | 1 (1.89                                                     |
| TOTAL                                                                                                                                                                                                           | 4772                                       | 3793                                            | 1926 (50.8%)                                                                                                  | 78 (2.1%)                                                                            | 042 (24 00/)                                                                                    | 199 (5.2%)                                                                         | 420 (44 20/)                                                                                       | 25 (0.00()                                                                   | 450 (4 20()                                                                            | 07/07                                                       |
|                                                                                                                                                                                                                 |                                            | 3733                                            | 1920 (30.6%)                                                                                                  | 78 (2.1%)                                                                            | 943 (24.9%)                                                                                     | 199 (3.2%)                                                                         | 428 (11.3%)                                                                                        | 35 (0.9%)                                                                    | 158 (4.2%)                                                                             | 27 (0.7                                                     |
| AGRICULTURAL SCIENCES & NATURAL RESOURCES                                                                                                                                                                       | 78                                         | 53                                              | 36 (67.9%)                                                                                                    | 1(1.9%)                                                                              | 11 (20.8%)                                                                                      | 0 (0%)                                                                             | 4 (7.5%)                                                                                           | 1(1.9%)                                                                      | 0 (0%)                                                                                 | 0 (0%                                                       |
| AGRICULTURAL SCIENCES & NATURAL RESOURCES ARCHITECTURE & DESIGN                                                                                                                                                 | 78<br>26                                   | 53<br>23                                        | 36 (67.9%)<br>21 (91.3%)                                                                                      | 1 (1.9%)<br>0 (0%)                                                                   | 11 (20.8%)<br>0 (0%)                                                                            | 0 (0%)                                                                             | 4 (7.5%)<br>2 (8.7%)                                                                               | 1 (1.9%)<br>0 (0%)                                                           | 0 (0%)                                                                                 | 27 (0.79<br>0 (0%<br>0 (0%                                  |
| AGRICULTURAL SCIENCES & NATURAL RESOURCES ARCHITECTURE & DESIGN ARTS & SCIENCES                                                                                                                                 | 78<br>26<br>187                            | 53<br>23<br>105                                 | 36 (67.9%)<br>21 (91.3%)<br>58 (55.2%)                                                                        | 1 (1.9%)<br>0 (0%)<br>3 (2.9%)                                                       | 11 (20.8%)<br>0 (0%)<br>36 (34.3%)                                                              | 0 (0%)<br>0 (0%)<br>1 (1.0%)                                                       | 4 (7.5%)<br>2 (8.7%)<br>2 (1.9%)                                                                   | 1 (1.9%)<br>0 (0%)<br>2 (1.9%)                                               | 0 (0%)<br>0 (0%)<br>3 (2.9%)                                                           | 0 (0%<br>0 (0%<br>0 (0%                                     |
| AGRICULTURAL SCIENCES & NATURAL RESOURCES ARCHITECTURE & DESIGN ARTS & SCIENCES HASLAM COLLEGE OF BUSINESS                                                                                                      | 78<br>26<br>187<br>396                     | 53<br>23<br>105<br>196                          | 36 (67.9%)<br>21 (91.3%)<br>58 (55.2%)<br>167 (85.2%)                                                         | 1 (1.9%)<br>0 (0%)<br>3 (2.9%)<br>0 (0%)                                             | 11 (20.8%)<br>0 (0%)<br>36 (34.3%)<br>9 (4.6%)                                                  | 0 (0%)<br>0 (0%)<br>1 (1.0%)<br>0 (0%)                                             | 4 (7.5%)<br>2 (8.7%)<br>2 (1.9%)<br>11 (5.6%)                                                      | 1 (1.9%)<br>0 (0%)<br>2 (1.9%)<br>0 (0%)                                     | 0 (0%)<br>0 (0%)<br>3 (2.9%)<br>9 (4.6%)                                               | 0 (0%<br>0 (0%<br>0 (0%                                     |
| Degree: Masters  AGRICULTURAL SCIENCES & NATURAL RESOURCES ARCHITECTURE & DESIGN ARTS & SCIENCES HASLAM COLLEGE OF BUSINESS COMMUNICATION & INFORMATION                                                         | 78<br>26<br>187<br>396<br>80               | 53<br>23<br>105<br>196<br>27                    | 36 (67.9%)<br>21 (91.3%)<br>58 (55.2%)<br>167 (85.2%)<br>11 (40.7%)                                           | 1 (1.9%)<br>0 (0%)<br>3 (2.9%)<br>0 (0%)<br>2 (7.4%)                                 | 11 (20.8%)<br>0 (0%)<br>36 (34.3%)<br>9 (4.6%)<br>2 (7.4%)                                      | 0 (0%)<br>0 (0%)<br>1 (1.0%)<br>0 (0%)<br>0 (0%)                                   | 4 (7.5%)<br>2 (8.7%)<br>2 (1.9%)<br>11 (5.6%)<br>10 (37.0%)                                        | 1(1.9%)<br>0(0%)<br>2(1.9%)<br>0(0%)<br>0(0%)                                | 0 (0%)<br>0 (0%)<br>3 (2.9%)<br>9 (4.6%)<br>2 (7.4%)                                   | 0 (0%<br>0 (0%<br>0 (0%<br>0 (0%                            |
| AGRICULTURAL SCIENCES & NATURAL RESOURCES ARCHITECTURE & DESIGN ARTS & SCIENCES HASLAM COLLEGE OF BUSINESS COMMUNICATION & INFORMATION EDUCATION, HEALTH & HUMAN SCIENCES                                       | 78<br>26<br>187<br>396<br>80<br>336        | 53<br>23<br>105<br>196<br>27<br>142             | 36 (67.9%)<br>21 (91.3%)<br>58 (55.2%)<br>167 (85.2%)<br>11 (40.7%)<br>107 (75.4%)                            | 1 (1.9%)<br>0 (0%)<br>3 (2.9%)<br>0 (0%)<br>2 (7.4%)<br>3 (2.1%)                     | 11 (20.8%)<br>0 (0%)<br>36 (34.3%)<br>9 (4.6%)<br>2 (7.4%)<br>10 (7.0%)                         | 0 (0%)<br>0 (0%)<br>1 (1.0%)<br>0 (0%)<br>0 (0%)<br>3 (2.1%)                       | 4 (7.5%)<br>2 (8.7%)<br>2 (1.9%)<br>11 (5.6%)<br>10 (37.0%)<br>15 (10.6%)                          | 1 (1.9%)<br>0 (0%)<br>2 (1.9%)<br>0 (0%)<br>0 (0%)<br>1 (0.7%)               | 0 (0%)<br>0 (0%)<br>3 (2.9%)<br>9 (4.6%)<br>2 (7.4%)<br>3 (2.1%)                       | 0 (0%<br>0 (0%<br>0 (0%<br>0 (0%<br>0 (0%                   |
| AGRICULTURAL SCIENCES & NATURAL RESOURCES ARCHITECTURE & DESIGN ARTS & SCIENCES HASLAM COLLEGE OF BUSINESS COMMUNICATION & INFORMATION EDUCATION, HEALTH & HUMAN SCIENCES TICKLE COLLEGE OF ENGINEERING         | 78<br>26<br>187<br>396<br>80<br>336<br>197 | 53<br>23<br>105<br>196<br>27<br>142<br>138      | 36 (67.9%)<br>21 (91.3%)<br>58 (55.2%)<br>167 (85.2%)<br>11 (40.7%)<br>107 (75.4%)<br>98 (71.0%)              | 1 (1.9%)<br>0 (0%)<br>3 (2.9%)<br>0 (0%)<br>2 (7.4%)<br>3 (2.1%)<br>0 (0%)           | 11 (20.8%)<br>0 (0%)<br>36 (34.3%)<br>9 (4.6%)<br>2 (7.4%)<br>10 (7.0%)<br>23 (16.7%)           | 0 (0%)<br>0 (0%)<br>1 (1.0%)<br>0 (0%)<br>0 (0%)<br>3 (2.1%)<br>3 (2.2%)           | 4 (7.5%)<br>2 (8.7%)<br>2 (1.9%)<br>11 (5.6%)<br>10 (37.0%)<br>15 (10.6%)<br>4 (2.9%)              | 1 (1.9%)<br>0 (0%)<br>2 (1.9%)<br>0 (0%)<br>0 (0%)<br>1 (0.7%)<br>3 (2.2%)   | 0 (0%)<br>0 (0%)<br>3 (2.9%)<br>9 (4.6%)<br>2 (7.4%)<br>3 (2.1%)<br>7 (5.1%)           | 0 (0%<br>0 (0%<br>0 (0%<br>0 (0%<br>0 (0%<br>0 (0%          |
| AGRICULTURAL SCIENCES & NATURAL RESOURCES ARCHITECTURE & DESIGN ARTS & SCIENCES HASLAM COLLEGE OF BUSINESS COMMUNICATION & INFORMATION EDUCATION, HEALTH & HUMAN SCIENCES TICKLE COLLEGE OF ENGINEERING NURSING | 78<br>26<br>187<br>396<br>80<br>336<br>197 | 53<br>23<br>105<br>196<br>27<br>142<br>138<br>2 | 36 (67.9%)<br>21 (91.3%)<br>58 (55.2%)<br>167 (85.2%)<br>11 (40.7%)<br>107 (75.4%)<br>98 (71.0%)<br>1 (50.0%) | 1 (1.9%)<br>0 (0%)<br>3 (2.9%)<br>0 (0%)<br>2 (7.4%)<br>3 (2.1%)<br>0 (0%)<br>0 (0%) | 11 (20.8%)<br>0 (0%)<br>36 (34.3%)<br>9 (4.6%)<br>2 (7.4%)<br>10 (7.0%)<br>23 (16.7%)<br>0 (0%) | 0 (0%)<br>0 (0%)<br>1 (1.0%)<br>0 (0%)<br>0 (0%)<br>3 (2.1%)<br>3 (2.2%)<br>0 (0%) | 4 (7.5%)<br>2 (8.7%)<br>2 (1.9%)<br>11 (5.6%)<br>10 (37.0%)<br>15 (10.6%)<br>4 (2.9%)<br>1 (50.0%) | 1(1.9%)<br>0(0%)<br>2(1.9%)<br>0(0%)<br>0(0%)<br>1(0.7%)<br>3(2.2%)<br>0(0%) | 0 (0%)<br>0 (0%)<br>3 (2.9%)<br>9 (4.6%)<br>2 (7.4%)<br>3 (2.1%)<br>7 (5.1%)<br>0 (0%) | 0 (0%<br>0 (0%<br>0 (0%<br>0 (0%<br>0 (0%<br>0 (0%<br>0 (0% |
| AGRICULTURAL SCIENCES & NATURAL RESOURCES ARCHITECTURE & DESIGN ARTS & SCIENCES HASLAM COLLEGE OF BUSINESS COMMUNICATION & INFORMATION EDUCATION, HEALTH & HUMAN SCIENCES TICKLE COLLEGE OF ENGINEERING         | 78<br>26<br>187<br>396<br>80<br>336<br>197 | 53<br>23<br>105<br>196<br>27<br>142<br>138      | 36 (67.9%)<br>21 (91.3%)<br>58 (55.2%)<br>167 (85.2%)<br>11 (40.7%)<br>107 (75.4%)<br>98 (71.0%)              | 1 (1.9%)<br>0 (0%)<br>3 (2.9%)<br>0 (0%)<br>2 (7.4%)<br>3 (2.1%)<br>0 (0%)           | 11 (20.8%)<br>0 (0%)<br>36 (34.3%)<br>9 (4.6%)<br>2 (7.4%)<br>10 (7.0%)<br>23 (16.7%)           | 0 (0%)<br>0 (0%)<br>1 (1.0%)<br>0 (0%)<br>0 (0%)<br>3 (2.1%)<br>3 (2.2%)           | 4 (7.5%)<br>2 (8.7%)<br>2 (1.9%)<br>11 (5.6%)<br>10 (37.0%)<br>15 (10.6%)<br>4 (2.9%)              | 1 (1.9%)<br>0 (0%)<br>2 (1.9%)<br>0 (0%)<br>0 (0%)<br>1 (0.7%)<br>3 (2.2%)   | 0 (0%)<br>0 (0%)<br>3 (2.9%)<br>9 (4.6%)<br>2 (7.4%)<br>3 (2.1%)<br>7 (5.1%)           | 0 (0%<br>0 (0%<br>0 (0%<br>0 (0%<br>0 (0%<br>0 (0%          |