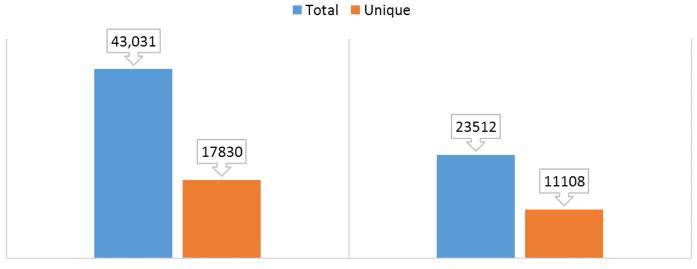

## **Student Contact**

Thousands of students engaged with the Center for Career Development through individual student appointments, job fairs, on-campus interviews, workshops, events and completed profiles in Hire-A-VOL. In-person interactions totaled over 23,000 touching more than 11,100 unique users. These users were well represented across race, sex and college affiliation. When Hire-A-VOL utilization is included, the CCD had 17,830 recorded unique users, up by 9% from last year. Seventy percent of undergraduate students engaged with the CCD in some manner. Approximately 1,000 users were alumni. Details on one-on-one appointments and student participation in job fairs and programming are found later in this report.