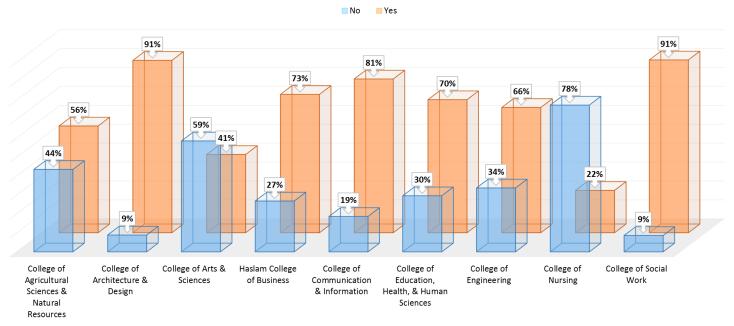

Of graduating bachelor's students, the overall knowledge rate is 79% up from 61% in the previous year. Individual college rates were up across the board with 7 of the 9 colleges in the 84 to 94% range. This responsibility remains one of the most challenging for the staff, and we continue to look at new methods of increasing UT's knowledge rate and improving the quality of the data.