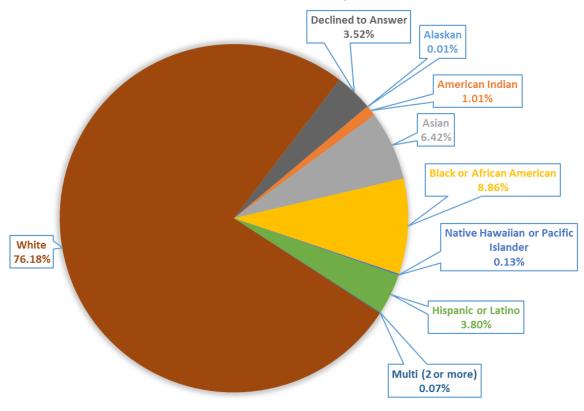

| 7                     |
| csw   | 115           | 63% | 554                           | 132                  | 24% | 65                 | 12%   | 11                      | 2                     |
| CVM   | 0             | 0   | 345                           | 19                   | 6%  | 1                  | 0.30% | 0                       | 0                     |

Note: Total enrollment is calculated from UT Fall 2016 Factbook. "Freshman" is total freshmen calculation including "first time" and "other" from UT Factbook.

<sup>\*</sup>Due to students' changes in college and classifications over the Fall to Spring semester, some totals will not add up to Total users or enrollments, and therefore, percentages are approximates.

# PERCENTAGE OF TOTAL USAGE BY RACE/ETHNICITY



# PERCENTAGE OF USER BY GENDER DEMOGRAPHICS