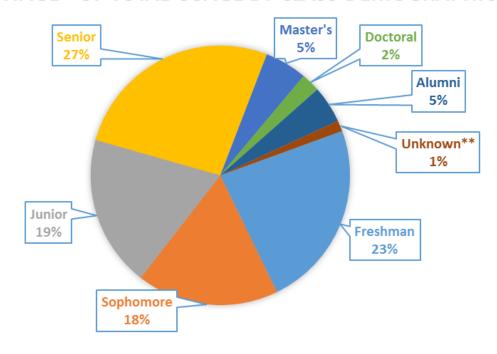

## **Student Contact**

Thousands of students engaged with the Center for Career Development through individual student appointments, job fairs, on-campus interviews, workshops, events and completed profiles in Hire-A-VOL. In-person interactions totaled over 23,000 touching more than 11,100 unique users. These users were well represented across race, sex and college affiliation. When Hire-A-VOL utilization is included, the CCD had 17,830 recorded unique users, up by 9% from last year. Seventy percent of undergraduate students engaged with the CCD in some manner. Approximately 1,000 users were alumni. Details on one-on-one appointments and student participation in job fairs and programming are found later in this report.