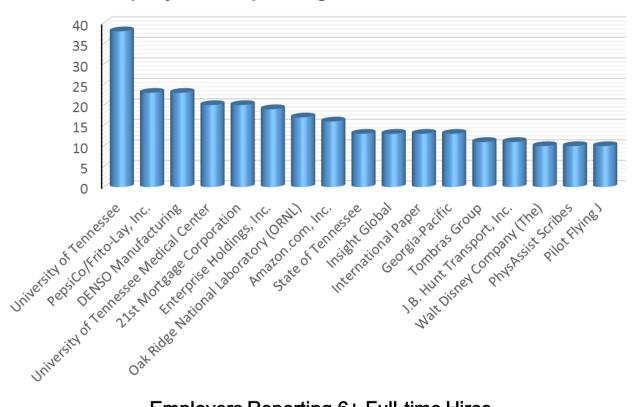

## **First-Destination Information** First-Destination Survey of 2016-2017 Graduates

|                                                                                                                                                                                                                 | Total<br>Number<br>Graduated               | # Known<br>Outcomes                             | Total #<br>Employed<br>Full Time                                                                              | Total #<br>Employed<br>Part Time<br>2, 5                                             | # Admitted<br>to Grad<br>School                                                                 | # Planning<br>on Grad<br>School                                                    | # Seeking<br>Employment                                                                            | # Military<br>Service                                                        | # Out of<br>Job Market                                                                 | # Service                                                   |
|-----------------------------------------------------------------------------------------------------------------------------------------------------------------------------------------------------------------|--------------------------------------------|-------------------------------------------------|---------------------------------------------------------------------------------------------------------------|--------------------------------------------------------------------------------------|-------------------------------------------------------------------------------------------------|------------------------------------------------------------------------------------|----------------------------------------------------------------------------------------------------|------------------------------------------------------------------------------|----------------------------------------------------------------------------------------|-------------------------------------------------------------|
| SUMMARY                                                                                                                                                                                                         |                                            |                                                 |                                                                                                               |                                                                                      |                                                                                                 |                                                                                    |                                                                                                    |                                                                              |                                                                                        |                                                             |
| Degree: Bachelors                                                                                                                                                                                               |                                            |                                                 |                                                                                                               |                                                                                      |                                                                                                 |                                                                                    |                                                                                                    |                                                                              |                                                                                        |                                                             |
| AGRICULTURAL SCIENCES & NATURAL RESOURCES                                                                                                                                                                       | 348                                        | 296                                             | 132 (44.6%)                                                                                                   | 7 (2.4%)                                                                             | 88 (29.7%)                                                                                      | 12 (4.1%)                                                                          | 39 (13.2%)                                                                                         | 1 (0.3%)                                                                     | 15 (5.1%)                                                                              | 2 (0.7%                                                     |
| ARCHITECTURE & DESIGN                                                                                                                                                                                           | 66                                         | 62                                              | 43 (69.4%)                                                                                                    | 1 (1.6%)                                                                             | 3 (4.8%)                                                                                        | 0 (0%)                                                                             | 11 (17.7%)                                                                                         | 0 (0%)                                                                       | 4 (6.5%)                                                                               | 0 (0%)                                                      |
| ARTS & SCIENCES                                                                                                                                                                                                 | 1502                                       | 1037                                            | 313 (30.2%)                                                                                                   | 27 (2.6%)                                                                            | 355 (34.2%)                                                                                     | 83 (8.0%)                                                                          | 150 (14.5%)                                                                                        | 13 (1.3%)                                                                    | 78 (7.5%)                                                                              | 18 (1.79                                                    |
| HASLAM COLLEGE OF BUSINESS                                                                                                                                                                                      | 993                                        | 875                                             | 618 (70.6%)                                                                                                   | 20 (2.3%)                                                                            | 143 (16.3%)                                                                                     | 10 (1.1%)                                                                          | 61 (7.0%)                                                                                          | 4 (0.5%)                                                                     | 16 (1.8%)                                                                              | 3 (0.3%                                                     |
| COMMUNICATION & INFORMATION                                                                                                                                                                                     | 336                                        | 283                                             | 193 (68.2%)                                                                                                   | 8 (2.8%)                                                                             | 24 (8.5%)                                                                                       | 4 (1.4%)                                                                           | 46 (16.3%)                                                                                         | 1 (0.4%)                                                                     | 7 (2.5%)                                                                               | 0 (0%                                                       |
| EDUCATION, HEALTH & HUMAN SCIENCES                                                                                                                                                                              | 676                                        | 534                                             | 182 (34.1%)                                                                                                   | 10 (1.9%)                                                                            | 188 (35.2%)                                                                                     | 71 (13.3%)                                                                         | 49 (9.2%)                                                                                          | 8 (1.5%)                                                                     | 23 (4.3%)                                                                              | 3 (0.69                                                     |
| TICKLE COLLEGE OF ENGINEERING                                                                                                                                                                                   | 614                                        | 553                                             | 347 (62.7%)                                                                                                   | 2 (0.4%)                                                                             | 119 (21.5%)                                                                                     | 13 (2.4%)                                                                          | 53 (9.6%)                                                                                          | 7 (1.3%)                                                                     | 12 (2.2%)                                                                              | 0 (0%                                                       |
| NURSING                                                                                                                                                                                                         | 177                                        | 98                                              | 80 (81.6%)                                                                                                    | 2 (2.0%)                                                                             | 4 (4.1%)                                                                                        | 2 (2.0%)                                                                           | 9 (9.2%)                                                                                           | 0 (0%)                                                                       | 1 (1.0%)                                                                               | 0 (0%                                                       |
| SOCIAL WORK                                                                                                                                                                                                     | 60                                         | 55                                              | 18 (32.7%)                                                                                                    | 1 (1.8%)                                                                             | 19 (34.5%)                                                                                      | 3 (5.5%)                                                                           | 10 (18.2%)                                                                                         | 1 (1.8%)                                                                     | 2 (3.6%)                                                                               | 1 (1.89                                                     |
| TOTAL                                                                                                                                                                                                           | 4772                                       | 3793                                            | 1926 (50.8%)                                                                                                  | 78 (2.1%)                                                                            | 042 (24 00/)                                                                                    | 199 (5.2%)                                                                         | 420 (44 20/)                                                                                       | 25 (0.00()                                                                   | 450 (4 20()                                                                            | 07/07                                                       |
|                                                                                                                                                                                                                 |                                            | 3733                                            | 1920 (30.6%)                                                                                                  | 78 (2.1%)                                                                            | 943 (24.9%)                                                                                     | 199 (3.2%)                                                                         | 428 (11.3%)                                                                                        | 35 (0.9%)                                                                    | 158 (4.2%)                                                                             | 27 (0.7                                                     |
| AGRICULTURAL SCIENCES & NATURAL RESOURCES                                                                                                                                                                       | 78                                         | 53                                              | 36 (67.9%)                                                                                                    | 1(1.9%)                                                                              | 11 (20.8%)                                                                                      | 0 (0%)                                                                             | 4 (7.5%)                                                                                           | 1(1.9%)                                                                      | 0 (0%)                                                                                 | 0 (0%                                                       |
| AGRICULTURAL SCIENCES & NATURAL RESOURCES ARCHITECTURE & DESIGN                                                                                                                                                 | 78<br>26                                   | 53<br>23                                        | 36 (67.9%)<br>21 (91.3%)                                                                                      | 1 (1.9%)<br>0 (0%)                                                                   | 11 (20.8%)<br>0 (0%)                                                                            | 0 (0%)                                                                             | 4 (7.5%)<br>2 (8.7%)                                                                               | 1 (1.9%)<br>0 (0%)                                                           | 0 (0%)                                                                                 | 27 (0.79<br>0 (0%<br>0 (0%                                  |
| AGRICULTURAL SCIENCES & NATURAL RESOURCES ARCHITECTURE & DESIGN ARTS & SCIENCES                                                                                                                                 | 78<br>26<br>187                            | 53<br>23<br>105                                 | 36 (67.9%)<br>21 (91.3%)<br>58 (55.2%)                                                                        | 1 (1.9%)<br>0 (0%)<br>3 (2.9%)                                                       | 11 (20.8%)<br>0 (0%)<br>36 (34.3%)                                                              | 0 (0%)<br>0 (0%)<br>1 (1.0%)                                                       | 4 (7.5%)<br>2 (8.7%)<br>2 (1.9%)                                                                   | 1 (1.9%)<br>0 (0%)<br>2 (1.9%)                                               | 0 (0%)<br>0 (0%)<br>3 (2.9%)                                                           | 0 (0%<br>0 (0%<br>0 (0%                                     |
| AGRICULTURAL SCIENCES & NATURAL RESOURCES ARCHITECTURE & DESIGN ARTS & SCIENCES HASLAM COLLEGE OF BUSINESS                                                                                                      | 78<br>26<br>187<br>396                     | 53<br>23<br>105<br>196                          | 36 (67.9%)<br>21 (91.3%)<br>58 (55.2%)<br>167 (85.2%)                                                         | 1 (1.9%)<br>0 (0%)<br>3 (2.9%)<br>0 (0%)                                             | 11 (20.8%)<br>0 (0%)<br>36 (34.3%)<br>9 (4.6%)                                                  | 0 (0%)<br>0 (0%)<br>1 (1.0%)<br>0 (0%)                                             | 4 (7.5%)<br>2 (8.7%)<br>2 (1.9%)<br>11 (5.6%)                                                      | 1 (1.9%)<br>0 (0%)<br>2 (1.9%)<br>0 (0%)                                     | 0 (0%)<br>0 (0%)<br>3 (2.9%)<br>9 (4.6%)                                               | 0 (0%<br>0 (0%<br>0 (0%                                     |
| Degree: Masters  AGRICULTURAL SCIENCES & NATURAL RESOURCES ARCHITECTURE & DESIGN ARTS & SCIENCES HASLAM COLLEGE OF BUSINESS COMMUNICATION & INFORMATION                                                         | 78<br>26<br>187<br>396<br>80               | 53<br>23<br>105<br>196<br>27                    | 36 (67.9%)<br>21 (91.3%)<br>58 (55.2%)<br>167 (85.2%)<br>11 (40.7%)                                           | 1 (1.9%)<br>0 (0%)<br>3 (2.9%)<br>0 (0%)<br>2 (7.4%)                                 | 11 (20.8%)<br>0 (0%)<br>36 (34.3%)<br>9 (4.6%)<br>2 (7.4%)                                      | 0 (0%)<br>0 (0%)<br>1 (1.0%)<br>0 (0%)<br>0 (0%)                                   | 4 (7.5%)<br>2 (8.7%)<br>2 (1.9%)<br>11 (5.6%)<br>10 (37.0%)                                        | 1(1.9%)<br>0(0%)<br>2(1.9%)<br>0(0%)<br>0(0%)                                | 0 (0%)<br>0 (0%)<br>3 (2.9%)<br>9 (4.6%)<br>2 (7.4%)                                   | 0 (0%<br>0 (0%<br>0 (0%<br>0 (0%                            |
| AGRICULTURAL SCIENCES & NATURAL RESOURCES ARCHITECTURE & DESIGN ARTS & SCIENCES HASLAM COLLEGE OF BUSINESS COMMUNICATION & INFORMATION EDUCATION, HEALTH & HUMAN SCIENCES                                       | 78<br>26<br>187<br>396<br>80<br>336        | 53<br>23<br>105<br>196<br>27<br>142             | 36 (67.9%)<br>21 (91.3%)<br>58 (55.2%)<br>167 (85.2%)<br>11 (40.7%)<br>107 (75.4%)                            | 1 (1.9%)<br>0 (0%)<br>3 (2.9%)<br>0 (0%)<br>2 (7.4%)<br>3 (2.1%)                     | 11 (20.8%)<br>0 (0%)<br>36 (34.3%)<br>9 (4.6%)<br>2 (7.4%)<br>10 (7.0%)                         | 0 (0%)<br>0 (0%)<br>1 (1.0%)<br>0 (0%)<br>0 (0%)<br>3 (2.1%)                       | 4 (7.5%)<br>2 (8.7%)<br>2 (1.9%)<br>11 (5.6%)<br>10 (37.0%)<br>15 (10.6%)                          | 1 (1.9%)<br>0 (0%)<br>2 (1.9%)<br>0 (0%)<br>0 (0%)<br>1 (0.7%)               | 0 (0%)<br>0 (0%)<br>3 (2.9%)<br>9 (4.6%)<br>2 (7.4%)<br>3 (2.1%)                       | 0 (0%<br>0 (0%<br>0 (0%<br>0 (0%<br>0 (0%                   |
| AGRICULTURAL SCIENCES & NATURAL RESOURCES ARCHITECTURE & DESIGN ARTS & SCIENCES HASLAM COLLEGE OF BUSINESS COMMUNICATION & INFORMATION EDUCATION, HEALTH & HUMAN SCIENCES TICKLE COLLEGE OF ENGINEERING         | 78<br>26<br>187<br>396<br>80<br>336<br>197 | 53<br>23<br>105<br>196<br>27<br>142<br>138      | 36 (67.9%)<br>21 (91.3%)<br>58 (55.2%)<br>167 (85.2%)<br>11 (40.7%)<br>107 (75.4%)<br>98 (71.0%)              | 1 (1.9%)<br>0 (0%)<br>3 (2.9%)<br>0 (0%)<br>2 (7.4%)<br>3 (2.1%)<br>0 (0%)           | 11 (20.8%)<br>0 (0%)<br>36 (34.3%)<br>9 (4.6%)<br>2 (7.4%)<br>10 (7.0%)<br>23 (16.7%)           | 0 (0%)<br>0 (0%)<br>1 (1.0%)<br>0 (0%)<br>0 (0%)<br>3 (2.1%)<br>3 (2.2%)           | 4 (7.5%)<br>2 (8.7%)<br>2 (1.9%)<br>11 (5.6%)<br>10 (37.0%)<br>15 (10.6%)<br>4 (2.9%)              | 1 (1.9%)<br>0 (0%)<br>2 (1.9%)<br>0 (0%)<br>0 (0%)<br>1 (0.7%)<br>3 (2.2%)   | 0 (0%)<br>0 (0%)<br>3 (2.9%)<br>9 (4.6%)<br>2 (7.4%)<br>3 (2.1%)<br>7 (5.1%)           | 0 (0%<br>0 (0%<br>0 (0%<br>0 (0%<br>0 (0%<br>0 (0%          |
| AGRICULTURAL SCIENCES & NATURAL RESOURCES ARCHITECTURE & DESIGN ARTS & SCIENCES HASLAM COLLEGE OF BUSINESS COMMUNICATION & INFORMATION EDUCATION, HEALTH & HUMAN SCIENCES TICKLE COLLEGE OF ENGINEERING NURSING | 78<br>26<br>187<br>396<br>80<br>336<br>197 | 53<br>23<br>105<br>196<br>27<br>142<br>138<br>2 | 36 (67.9%)<br>21 (91.3%)<br>58 (55.2%)<br>167 (85.2%)<br>11 (40.7%)<br>107 (75.4%)<br>98 (71.0%)<br>1 (50.0%) | 1 (1.9%)<br>0 (0%)<br>3 (2.9%)<br>0 (0%)<br>2 (7.4%)<br>3 (2.1%)<br>0 (0%)<br>0 (0%) | 11 (20.8%)<br>0 (0%)<br>36 (34.3%)<br>9 (4.6%)<br>2 (7.4%)<br>10 (7.0%)<br>23 (16.7%)<br>0 (0%) | 0 (0%)<br>0 (0%)<br>1 (1.0%)<br>0 (0%)<br>0 (0%)<br>3 (2.1%)<br>3 (2.2%)<br>0 (0%) | 4 (7.5%)<br>2 (8.7%)<br>2 (1.9%)<br>11 (5.6%)<br>10 (37.0%)<br>15 (10.6%)<br>4 (2.9%)<br>1 (50.0%) | 1(1.9%)<br>0(0%)<br>2(1.9%)<br>0(0%)<br>0(0%)<br>1(0.7%)<br>3(2.2%)<br>0(0%) | 0 (0%)<br>0 (0%)<br>3 (2.9%)<br>9 (4.6%)<br>2 (7.4%)<br>3 (2.1%)<br>7 (5.1%)<br>0 (0%) | 0 (0%<br>0 (0%<br>0 (0%<br>0 (0%<br>0 (0%<br>0 (0%<br>0 (0% |
| AGRICULTURAL SCIENCES & NATURAL RESOURCES ARCHITECTURE & DESIGN ARTS & SCIENCES HASLAM COLLEGE OF BUSINESS COMMUNICATION & INFORMATION EDUCATION, HEALTH & HUMAN SCIENCES TICKLE COLLEGE OF ENGINEERING         | 78<br>26<br>187<br>396<br>80<br>336<br>197 | 53<br>23<br>105<br>196<br>27<br>142<br>138      | 36 (67.9%)<br>21 (91.3%)<br>58 (55.2%)<br>167 (85.2%)<br>11 (40.7%)<br>107 (75.4%)<br>98 (71.0%)              | 1 (1.9%)<br>0 (0%)<br>3 (2.9%)<br>0 (0%)<br>2 (7.4%)<br>3 (2.1%)<br>0 (0%)           | 11 (20.8%)<br>0 (0%)<br>36 (34.3%)<br>9 (4.6%)<br>2 (7.4%)<br>10 (7.0%)<br>23 (16.7%)           | 0 (0%)<br>0 (0%)<br>1 (1.0%)<br>0 (0%)<br>0 (0%)<br>3 (2.1%)<br>3 (2.2%)           | 4 (7.5%)<br>2 (8.7%)<br>2 (1.9%)<br>11 (5.6%)<br>10 (37.0%)<br>15 (10.6%)<br>4 (2.9%)              | 1 (1.9%)<br>0 (0%)<br>2 (1.9%)<br>0 (0%)<br>0 (0%)<br>1 (0.7%)<br>3 (2.2%)   | 0 (0%)<br>0 (0%)<br>3 (2.9%)<br>9 (4.6%)<br>2 (7.4%)<br>3 (2.1%)<br>7 (5.1%)           | 0 (0%<br>0 (0%<br>0 (0%<br>0 (0%<br>0 (0%<br>0 (0%          |