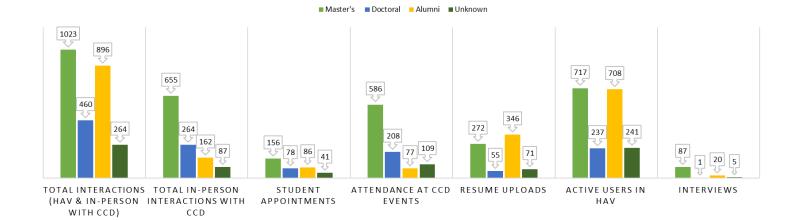

## **Student Contact**

Thousands of students engaged with the Center for Career Development through individual student appointments, job fairs, on-campus interviews, workshops, events and completed profiles in Hire-A-VOL. In-person interactions totaled over 23,000 touching more than 11,100 unique users. These users were well represented across race, sex and college affiliation. When Hire-A-VOL utilization is included, the CCD had 17,830 recorded unique users, up by 9% from last year. Seventy percent of undergraduate students engaged with the CCD in some manner. Approximately 1,000 users were alumni. Details on one-on-one appointments and student participation in job fairs and programming are found later in this report.