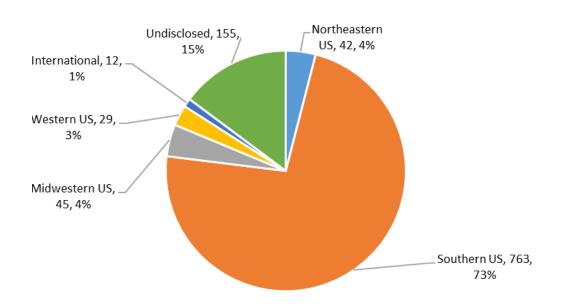

e College of Law.

Some departments may collect additional information on their graduating students.

# First-Destination Information Internships

Within the career outcomes survey, students are asked, "Did you complete an internship, co-op, field placement or similar experience?" Of the 2594 students that answered, 64% (1661 students) reported they did while 36% (933 students) reported they did not. Of the 1661 students who reported completion of an internship, co-op, field placement or similar experience, 26% reported utilizing the Center for Career Development.\*

Below is the percentage by college:

## Internships Completed by 2016-17 Graduating Bachelors\*



<sup>\*</sup>This was not a required question on the outcomes survey.

## **Locations of Graduate and Professional Programs**



#### Notes:

**Total**: 891 students (85%) - of the total 1046 continuing education outcomes - reported the university and locations of where they would be continuing their education.

**Southern US**: 668 students (88%) - of the 763 continuing education in the Southern US - reported doing so in the state of Tennessee and 480 (73%) at the University of Tennessee, Knoxville.

International: Countries include United Kingdom, Germany, Canada, Switzerland, and Grenada.

## **Region Key:**

**Northeastern US Region:** Connecticut, District of Columbia, Delaware, Maine, Maryland, Massachusetts, New Hampshire, New Jersey, New York, Pennsylvania, Rhode Island, Vermont.

**Midwestern US Region:** Illinois, Indiana, Iowa, Kansas, Michigan, Minnesota, Missouri, Nebraska, North Dakota, Ohio, Oklahom