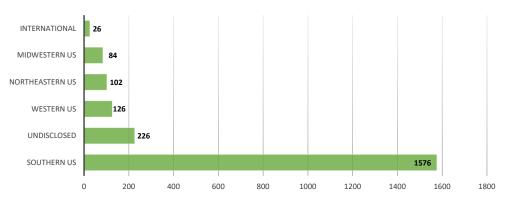

## WHAT THEY ARE MAKING

**Highest Salary** (COMPUTER SCIENCE) \$145,000

> **Mean Salary** \$46,801

56% **IN TENNESSEE** 