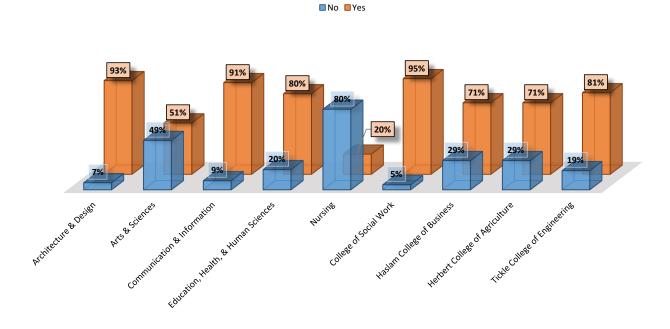

# First-Destination Information 2017-2018 Graduates

|                                                                           | Total Number<br>Graduated | # Known<br>Outcomes | Total #<br>Employed Full-<br>Time | Total #<br>Employed Part<br>Time | # Admitted to<br>Grad School | # Planning on<br>Grad School | # Seeking<br>Employment | # Military<br>Service | # Out of Job<br>Market | # Service |
|---------------------------------------------------------------------------|---------------------------|---------------------|-----------------------------------|----------------------------------|------------------------------|------------------------------|-------------------------|-----------------------|------------------------|-----------|
| SUMMARY                                                                   |                           |                     |                                   |                                  |                              |                              |                         |                       |                        |           |
| Degree: Bachelors                                                         |                           |                     |                                   |                                  |                              |                              |                         |                       |                        |           |
| Herbert College of Agriculture                                            | 319                       | 265                 | 132 (49.8%)                       | 5 (1.9%)                         | 72 (27.2%)                   | 19 (7.2%)                    | 24 (9.1%)               | 2 (0.8%)              | 7 (2.6%)               | 4 (1.5%)  |
| Architecture & Design                                                     | 57                        | 51                  | 40 (78.4%)                        | 0 (0%)                           | 0 (0%)                       | 1 (2.0%)                     | 10 (19.6%)              | 0 (0%)                | 0 (0%)                 | 0 (0%)    |
| Arts & Sciences                                                           | 1313                      | 964                 | 354 (36.7%)                       | 12 (1.2%)                        | 285 (29.6%)                  | 98 (10.1%)                   | 168 (17.4%)             | 13 (1.3%)             | 32 (3.3%)              | 2 (0.2%)  |
| Haslam College of Business                                                | 1057                      | 926                 | 681 (73.5%)                       | 11 (1.2%)                        | 120 (13.0%)                  | 14 (1.5%)                    | 78 (8.4%)               | 5 (0.5%)              | 15 (1.6%)              | 2 (0.2%)  |
| Communication & Information                                               | 356                       | 287                 | 207 (72.4%)                       | 10 (3.5%)                        | 23 (8.0%)                    | 9 (3.1%)                     | 28 (9.8%)               | 1 (0.3%)              | 7 (2.4%)               | 1 (0.3%)  |
| Education, Health & Human Sciences                                        | 698                       | 616                 | 221 (35.9%)                       | 5 (0.8%)                         | 259 (42.0%)                  | 78 (12.7%)                   | 34 (5.5%)               | 1 (0.2%)              | 18 (2.9%)              | 0 (0%)    |
| Tickle College of Engineering                                             | 610                       | 530                 | 332 (62.5%)                       | 3 (0.6%)                         | 119 (22.5%)                  | 8 (1.5%)                     | 53 (10.0%)              | 4 (0.8%)              | 11 (2.1%)              | 0 (0%)    |
| Nursing                                                                   | 177                       | 113                 | 104 (92.0%)                       | 1 (0.9%)                         | 5 (4.4%)                     | 1 (0.9%)                     | 2 (1.8%)                | 0 (0%)                | 0 (0%)                 | 0 (0%)    |
| Social Work                                                               | 64                        | 57                  | 18 (31.6%)                        | 0 (0%)                           | 27 (47.4%)                   | 3 (5.3%)                     | 4 (7.0%)                | 0 (0%)                | 5 (8.8%)               | 0 (0%)    |
| TOTAL                                                                     | 4651                      | 3809                | 2061 (54.1%)                      | 47 (1.2%)                        | 915 (24%)                    | 232 (6%)                     | 394 (10.3%)             | 26 (0.6%)             | 96 (2.5%)              | 9 (0.2%)  |
| Degree: Masters                                                           |                           |                     |                                   |                                  |                              |                              |                         |                       |                        |           |
| Herbert College of Agriculture                                            | 61                        | 38                  | 27 (69.2%)                        | 0 (0%)                           | 9 (23.1%)                    | 1 (2.6%)                     | 2 (5.1%)                | 0 (0%)                | 0 (0%)                 | 0 (0%)    |
| Architecture & Design                                                     | 16                        | 13                  | 11 (84.6%)                        | 0 (0%)                           | 0 (0%)                       | 0 (0%)                       | 2 (15.4%)               | 0 (0%)                | 0 (0%)                 | 0 (0%)    |
| Arts & Sciences                                                           | 151                       | 105                 | 56 (56.0%)                        | 2 (2.0%)                         | 33 (31.4%)                   | 3 (3.0%)                     | 11 (11.0%)              | 0 (0%)                | 0 (0%)                 | 0 (0%)    |
| Haslam College of Business                                                | 213                       | 208                 | 183 (85.9%)                       | 0 (0%)                           | 3 (1.4%)                     | 0 (0%)                       | 10 (4.6%)               | 2 (0.7%)              | 11 (5.1%)              | 0 (0%)    |
| Communication & Information                                               | 68                        | 40                  | 33 (82.5%)                        | 0 (0%)                           | 3 (7.5%)                     | 0 (0%)                       | 3 (7.5%)                | 0 (0%)                | 1 (2.5%)               | 0 (0%)    |
| Education, Health & Human Sciences                                        | 267                       | 130                 | 89 (67.9%)                        | 1 (0.8%)                         | 29 (22.1%)                   | 0 (0%)                       | 9 (6.9%)                | 0 (0%)                | 3 (2.3%)               | 0 (0%)    |
| Tickle College of Engineering                                             | 207                       | 122                 | 76 (62.3%)                        | 0 (0%)                           | 41 (33.6%)                   | 0 (0%)                       | 3 (2.5%)                | 1 (0.8%)              | 1 (0.8%)               | 0 (0%)    |
| Nursing                                                                   | 61                        | 12                  | 10 (83.3%)                        | 0 (0%)                           | 1 (8.3%)                     | 0 (0%)                       | 1 (8.3%)                | 0 (0%)                | 0 (0%)                 | 0 (0%)    |
| Social Work                                                               | 221                       | 48                  | 34 (70.8%)                        | 0 (0%)                           | 4 (8.3%)                     | 0 (0%)                       | 8 (16.7%)               | 0 (0%)                | 2 (4.2%)               | 0 (0%)    |
| TOTAL                                                                     | 1265                      | 716                 | 519 (72.4%)                       | 4 (0.05%)                        | 118 (16.5%)                  | 7 (0.09%)                    | 49 (6.8%)               | 3 (0.04%)             | 8 (1.1%)               | 0 (0%)    |
| Degree: Doctorates                                                        |                           |                     |                                   |                                  |                              |                              |                         |                       |                        |           |
| Herbert College of Agriculture                                            | 21                        | 14                  | 11 (78.6%)                        | 1 (7.1%)                         | 0 (0%)                       | 0 (0%)                       | 2 (14.3%)               | 0 (0%)                | 0 (0%)                 | 0 (0%)    |
| Arts & Sciences                                                           | 147                       | 103                 | 78 (75.7%)                        | 1 (0.9%)                         | 8 (7.7%)                     | 13 (12.6%)                   | 3 (2.9%)                | 0 (0%)                | 0 (0%)                 | 0 (0%)    |
| Haslam College of Business                                                | 16                        | 12                  | 11 (91.7%)                        | 0 (0%)                           | 1 (8.3%)                     | 0 (0%)                       | 0 (0%)                  | 0 (0%)                | 0 (0%)                 | 0 (0%)    |
| Communication & Information                                               | 8                         | 4                   | 4 (100%)                          | 0 (0%)                           | 0 (0%)                       | 0 (0%)                       | 0 (0%)                  | 0 (0%)                | 0 (0%)                 | 0 (0%)    |
| Education, Health, & Human Sciences                                       | 62                        | 37                  | 22 (59.5%)                        | 0 (0%)                           | 11 (29.7%)                   | 1 (2.7%)                     | 2 (5.4%)                | 0 (0%)                | 1 (2.7%)               | 0 (0%)    |
| Tickle College of Engineering                                             | 127                       | 77                  | 48 (62.3%)                        | 1 (1.3%)                         | 25 (32.5%)                   | 0 (0%)                       | 1 (1.3%)                | 1 (1.3%)              | 1 (1.3%)               | 0 (0%)    |
| Nursing                                                                   | 14                        | 9                   | 9 (100%)                          | 0 (0%)                           | 0 (0%)                       | 0 (0%)                       | 0 (0%)                  | 0 (0%)                | 0 (0%)                 | 0 (0%)    |
| Social Work                                                               | 21                        | 7                   | 6 (85.7%)                         | 1 (14.3%)                        | 0 (0%)                       | 0 (0%)                       | 0 (0%)                  | 0 (0%)                | 0 (0%)                 | 0 (0%)    |
| Veterinary Medicine                                                       | 23                        | 19                  | 15 (78.9%)                        | 0 (0%)                           | 1 (5.3%)                     | 0 (0%)                       | 2 (10.5%)               | 1 (5.3%)              | 0 (0%)                 | 0 (0%)    |
| Intercollegiate                                                           | 25                        | 10                  | 6 (60.0%)                         | 0 (0%)                           | 2 (20.0%)                    | 0 (0%)                       | 1 (10.0%)               | 1 (10.0%)             | 0 (0%)                 | 0 (0%)    |
| TOTAL                                                                     | 453                       | 283                 | 210 (74.2%)                       | 4 (0.02%)                        | 57 (20.1%)                   | 14 (4.9%)                    | 11 (3.8%)               | 3 (0.01%)             | 2 (0.01%)              | 0 (0%)    |
| College: Herbert College of Agriculture<br>Degree: Bachelors              |                           |                     |                                   |                                  |                              |                              |                         |                       |                        |           |
| Agricultural and Resource Economics Agricultural Leadership, Education, & | 1                         | 1                   | 1 (100%)                          | 0 (0%)                           | 0 (0%)                       | 0 (0%)                       | 0 (0%)                  | 0 (0%)                | 0 (0%)                 | 0 (0%)    |
| Communication                                                             | 17                        | 15                  | 11 (73.3%)                        | 0 (0%)                           | 3 (20.0%)                    | 0 (0%)                       | 0 (0%)                  | 0 (0%)                | 1 (6.7%)               | 0 (0%)    |
| Animal Science                                                            | 100                       | 77                  | 21 (27.3%)                        | 1 (1.3%)                         | 31 (40.3%)                   | 15 (19.5%)                   | 8 (10.4%)               | 0 (0%)                | 1 (1.3%)               | 0 (0%)    |
| Biosystems Engineering                                                    | 14                        | 14                  | 11 (78.6%)                        | 0 (0%)                           | 2 (14.3%)                    | 0 (0%)                       | 1 (7.1%)                | 0 (0%)                | 0 (0%)                 | 0 (0%)    |
| Environmental & Soil Sciences                                             | 38                        | 34                  | 22 (64.7%)                        | 1 (2.9%)                         | 5 (14.7%)                    | 0 (0%)                       | 3 (8.8%)                | 1 (2.9%)              | 0 (0%)                 | 2 (5.9%)  |
| Food & Agricultural Business                                              | 23                        | 17                  | 12 (70.6%)                        | 0 (0%)                           | 3 (17.6%)                    | 0 (0%)                       | 1 (5.9%)                | 0 (0%)                | 0 (0%)                 | 1 (5.9%)  |
| Food, Science, & Technology                                               | 48                        | 42                  | 15 (35.7%)                        | 0 (0%)                           | 16 (38.1%)                   | 3 (7.1%)                     | 5 (11.9%)               | 0 (0%)                | 3 (7.1%)               | 0 (0%)    |
| Forestry                                                                  | 16                        | 10                  | 8 (80.0%)                         | 0 (0%)                           | 0 (0%)                       | 0 (0%)                       | 1 (10.0%)               | 0 (0%)                | 0 (0%)                 | 1 (10%)   |
| Natural Resource & Environmental                                          | 2                         | 1                   | 0 (0%)                            | 0 (0%)                           | 1 (100%)                     | 0 (0%)                       | 0 (0%)                  | 0 (0%)                | 0 (0%)                 | 0 (0%)    |
| Plant Sciences                                                            | 34                        | 29                  | 18 (62.1%)                        | 1 (3.4%)                         | 9 (31.0%)                    | 1 (3.4%)                     | 0 (0%)                  | 0 (0%)                | 0 (0%)                 | 0 (0%)    |
| Wildlife & Fisheries Science                                              | 26                        | 25                  | 13 (52.0%)                        | 2 (8.0%)                         | 2 (8.0%)                     | 0 (0%)                       | 5 (20.0%)               | 1 (4.0%)              | 2 (8.0%)               | 0 (0%)    |