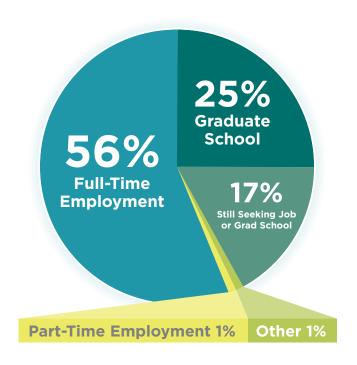

The infographic on the next page presents highlights of the career outcomes data for **2018 bachelor's graduates**. The following pages contain all data collected by degree type and by college major.