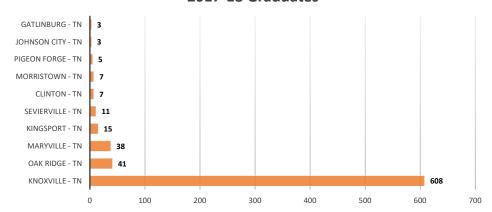

## WHAT THEY ARE MAKING

**Highest Salary** (COMPUTER SCIENCE) \$145,000

> **Mean Salary** \$46,801

56% **IN TENNESSEE** 