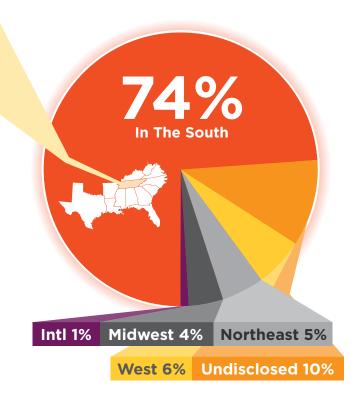

## WHAT THEY ARE MAKING

**Highest Salary** (COMPUTER SCIENCE) \$145,000

> **Mean Salary** \$46,801

56% **IN TENNESSEE** 